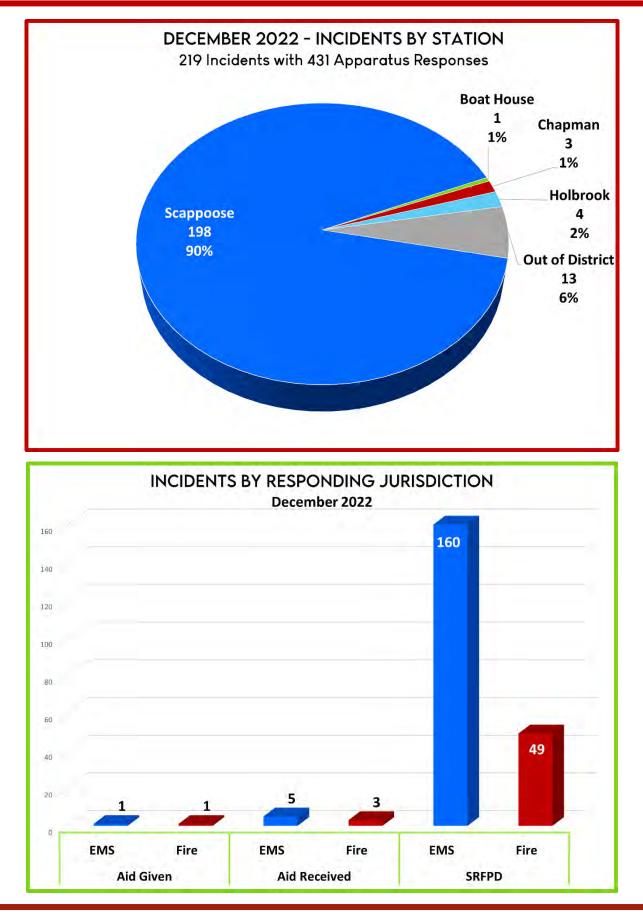

Total Fire & EMS calls for service during the month was 219, with a total of 431 apparatus responses spending 260 hours and 8 minutes of time. Total Fire & EMS incidents for the same month in 2021 was 194. There were 12.89% more calls this month compared to the same month last year.