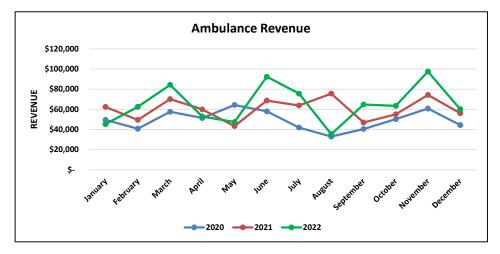

| Month     | 2020         | 2021         | 2022         |
|-----------|--------------|--------------|--------------|
| January   | \$<br>49,639 | \$<br>62,433 | \$<br>45,385 |
| February  | \$<br>40,764 | \$<br>49,564 | \$<br>62,509 |
| March     | \$<br>57,548 | \$<br>70,213 | \$<br>84,303 |
| April     | \$<br>51,391 | \$<br>59,929 | \$<br>52,956 |
| May       | \$<br>64,340 | \$<br>43,379 | \$<br>47,415 |
| June      | \$<br>58,014 | \$<br>68,789 | \$<br>92,324 |
| July      | \$<br>42,023 | \$<br>63,882 | \$<br>75,581 |
| August    | \$<br>33,007 | \$<br>75,612 | \$<br>35,455 |
| September | \$<br>40,574 | \$<br>47,015 | \$<br>64,803 |
| October   | \$<br>50,250 | \$<br>55,047 | \$<br>63,485 |
| November  | \$<br>60,727 | \$<br>74,287 | \$<br>97,509 |
| December  | \$<br>44,503 | \$<br>56,095 | \$<br>60,188 |