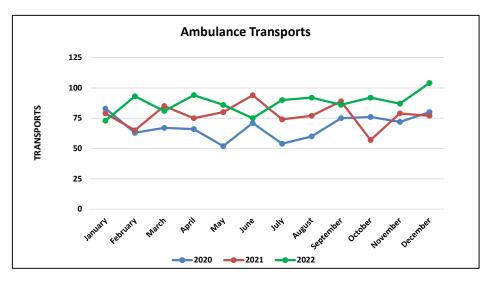

## AMBULANCE BILLING & TRANSPORT REPORT

| Month     | 2020 | 2021 | 2022 |
|-----------|------|------|------|
| January   | 83   | 79   | 73   |
| February  | 63   | 65   | 93   |
| March     | 67   | 85   | 81   |
| April     | 66   | 75   | 94   |
| May       | 52   | 80   | 86   |
| June      | 71   | 94   | 75   |
| July      | 54   | 74   | 90   |
| August    | 60   | 77   | 92   |
| September | 75   | 89   | 86   |
| October   | 76   | 57   | 92   |
| November  | 72   | 79   | 87   |
| December  | 80   | 77   | 104  |