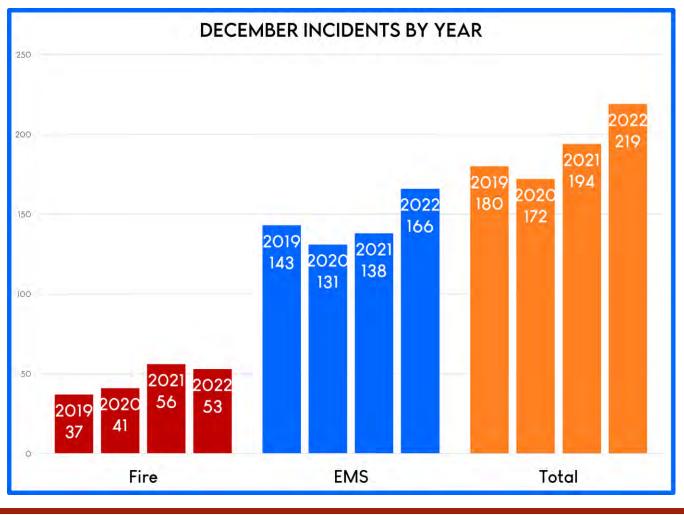

# SCAPPOOSE RURAL FIRE PROTECTION DISTRICT

DECEMBER 2022

For the month of December, the ratio of EMS incidents to Fire incidents was 76% to 24% respectively. Total EMS related calls for the month were 166, including a total of 174 patients treated, with 104 of those transported to area hospitals. COVID-19 was suspected or confirmed in 9 patients.

Total Fire & EMS calls for service during the month was 219, with a total of 431 apparatus responses spending 260 hours and 8 minutes of time. Total Fire & EMS incidents for the same month in 2021 was 194. There were 12.89% more calls this month compared to the same month last year.

For the month of December, SRFD averaged 1.71 Fire calls per day and 5.35 EMS calls per day for an overall daily average of 7.06 calls per day.

MONTHLY REPORT

### FIRE AND EMS CALL BREAKDOWN FOR DECEMBER 2022

| Fires               | 5  | ALS Provided     | 109 |
|---------------------|----|------------------|-----|
| Hazardous Condition | 2  | BLS Provided     | 50  |
| Service Call        | 13 | Investigate      | 5   |
| Good Intent         | 29 | Cancelled        | 0   |
| Other Assistance    | 0  | Other Assistance | 2   |
| False Alarm         | 4  |                  |     |
| FIRE CALLS TOTAL    | 53 | EMS CALLS TOTAL  | 166 |