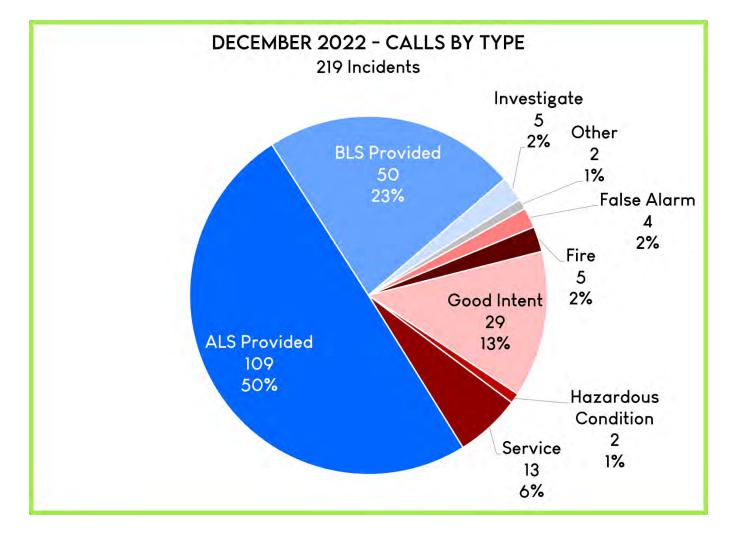

# SCAPPOOSE RURAL FIRE PROTECTION DISTRICT

DECEMBER 2022

For the month of December, the ratio of EMS incidents to Fire incidents was 76% to 24% respectively. Total EMS related calls for the month were 166, including a total of 174 patients treated, with 104 of those transported to area hospitals. COVID-19 was suspected or confirmed in 9 patients.

Total Fire & EMS calls for service during the month was 219, with a total of 431 apparatus responses spending 260 hours and 8 minutes of time. Total Fire & EMS incidents for the same month in 2021 was 194. There were 12.89% more calls this month compared to the same month last year.

### FIRE AND EMS CALL BREAKDOWN FOR DECEMBER 2022

| Fires               | 5  | ALS Provided     | 109 |
|---------------------|----|------------------|-----|
| Hazardous Condition | 2  | BLS Provided     | 50  |
| Service Call        | 13 | Investigate      | 5   |
| Good Intent         | 29 | Cancelled        | 0   |
| Other Assistance    | 0  | Other Assistance | 2   |
| False Alarm         | 4  |                  |     |
| FIRE CALLS TOTAL    | 53 | EMS CALLS TOTAL  | 166 |