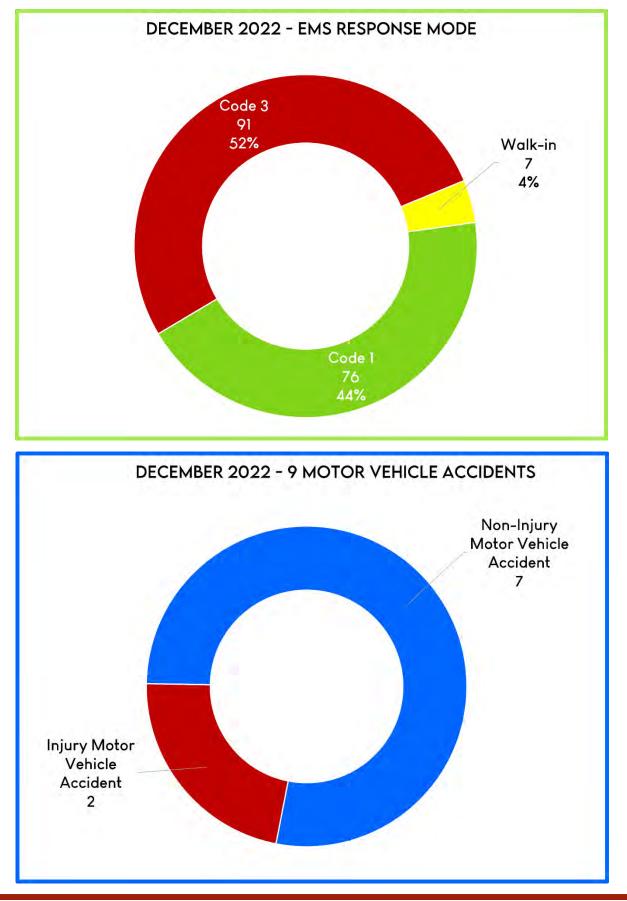

Total Fire & EMS calls for service during the month was 219, with a total of 431 apparatus responses spending 260 hours and 8 minutes of time. Total Fire & EMS incidents for the same month in 2021 was 194. There were 12.89% more calls this month compared to the same month last year.