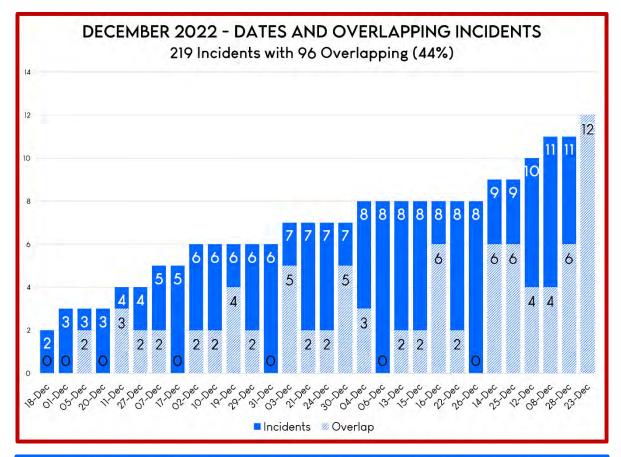

Approximately 44% of the total call volume (96 incidents) represents overlapping calls (at least one other call in progress). Approximately 26% (19 incidents) of the of the 73 incidents that occurred during the hours of 8 PM to 8 AM represents overlapping calls. There were no incidents where unit(s) were deployed for more than two days. Either of these situations could require units to respond to areas outside their base districts, which would result in increased response times as well as depleted available resources to respond to emergencies.

Total Fire & EMS calls for service during the month was 219, with a total of 431 apparatus responses spending 260 hours and 8 minutes of time. Total Fire & EMS incidents for the same month in 2021 was 194. There were 12.89% more calls this month compared to the same month last year.

MONTHLY REPORT

DECEMBER 2022

MONTHLY REPORT

DECEMBER 2022

MONTHLY REPORT

DECEMBER 2022

DECEMBER 2022 - DATES AND OVERLAPPING INCIDENTS Calls from 8 PM to 8 AM; 73 Incidents with 19 Overlapping (26%)

MONTHLY REPORT