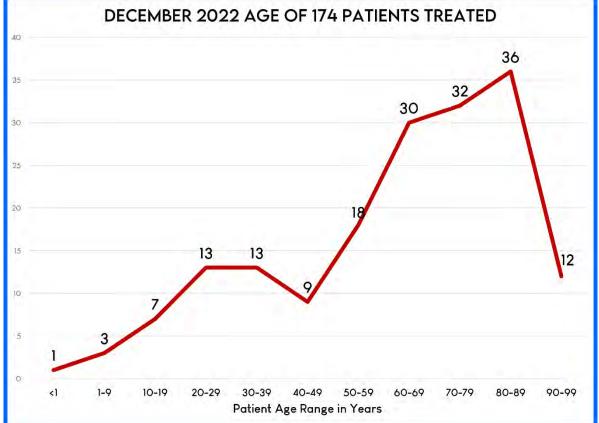

# SCAPPOOSE RURAL FIRE PROTECTION DISTRICT

DECEMBER 2022

For the month of December, the ratio of EMS incidents to Fire incidents was 76% to 24% respectively. Total EMS related calls for the month were 166, including a total of 174 patients treated, with 104 of those transported to area hospitals. COVID-19 was suspected or confirmed in 9 patients.