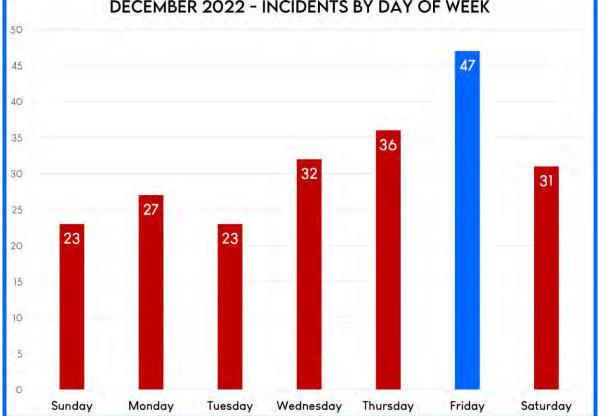

Total Fire & EMS calls for service during the month was 219, with a total of 431 apparatus responses spending 260 hours and 8 minutes of time. Total Fire & EMS incidents for the same month in 2021 was 194. There were 12.89% more calls this month compared to the same month last year.