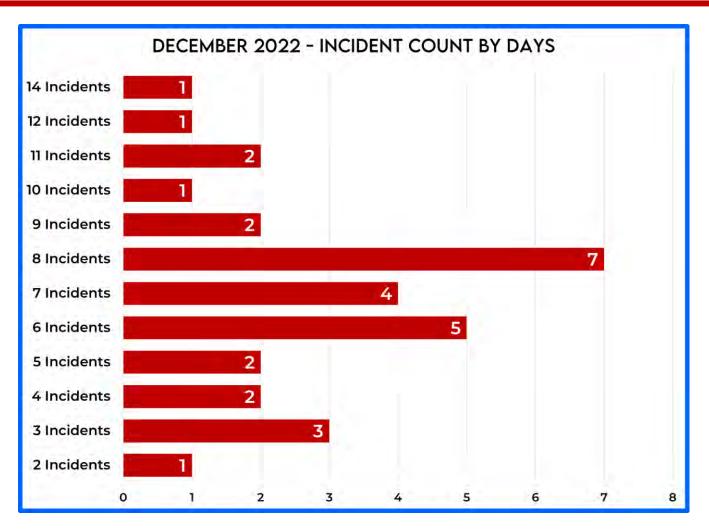

For the month of December, SRFD averaged 1.71 Fire calls per day and 5.35 EMS calls per day for an overall daily average of 7.06 calls per day.

MONTHLY REPORT

### FIRE AND EMS CALL BREAKDOWN FOR DECEMBER 2022

| Fires               | 5  | ALS Provided     | 109 |
|---------------------|----|------------------|-----|
| Hazardous Condition | 2  | BLS Provided     | 50  |
| Service Call        | 13 | Investigate      | 5   |
| Good Intent         | 29 | Cancelled        | 0   |
| Other Assistance    | 0  | Other Assistance | 2   |
| False Alarm         | 4  |                  |     |
| FIRE CALLS TOTAL    | 53 | EMS CALLS TOTAL  | 166 |