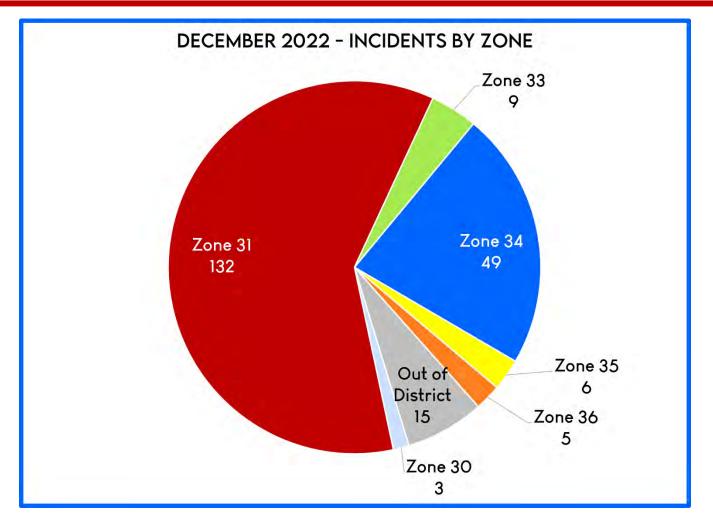

Total Fire & EMS calls for service during the month was 219, with a total of 431 apparatus responses spending 260 hours and 8 minutes of time. Total Fire & EMS incidents for the same month in 2021 was 194. There were 12.89% more calls this month compared to the same month last year.