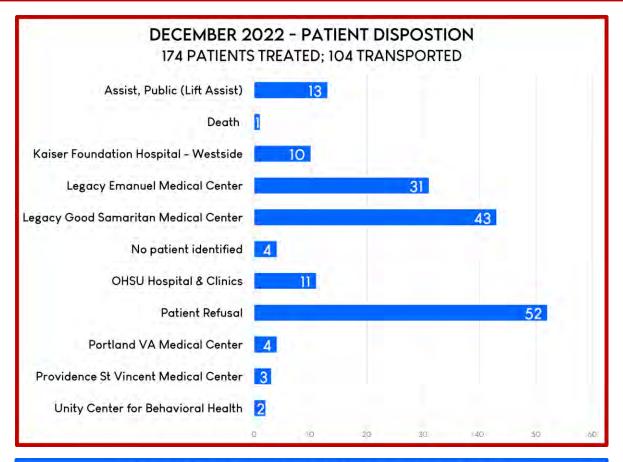

# SCAPPOOSE RURAL FIRE PROTECTION DISTRICT

DECEMBER 2022

For the month of December, the ratio of EMS incidents to Fire incidents was 76% to 24% respectively. Total EMS related calls for the month were 166, including a total of 174 patients treated, with 104 of those transported to area hospitals. COVID-19 was suspected or confirmed in 9 patients.