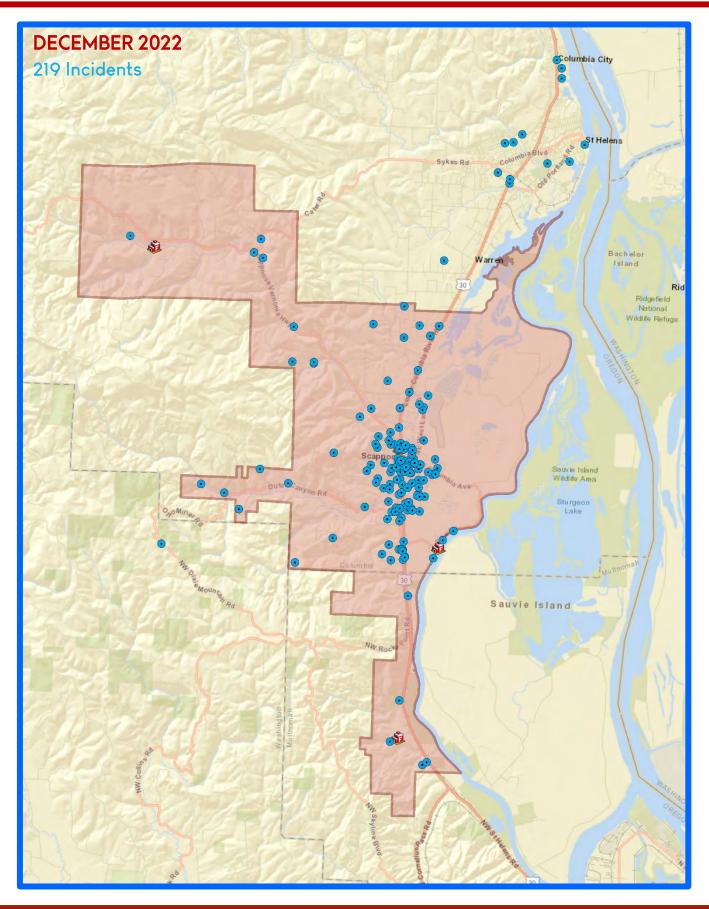

# SCAPPOOSE RURAL FIRE PROTECTION DISTRICT

DECEMBER 2022

For the month of December, the ratio of EMS incidents to Fire incidents was 76% to 24% respectively. Total EMS related calls for the month were 166, including a total of 174 patients treated, with 104 of those transported to area hospitals. COVID-19 was suspected or confirmed in 9 patients.

Total Fire & EMS calls for service during the month was 219, with a total of 431 apparatus responses spending 260 hours and 8 minutes of time. Total Fire & EMS incidents for the same month in 2021 was 194. There were 12.89% more calls this month compared to the same month last year.