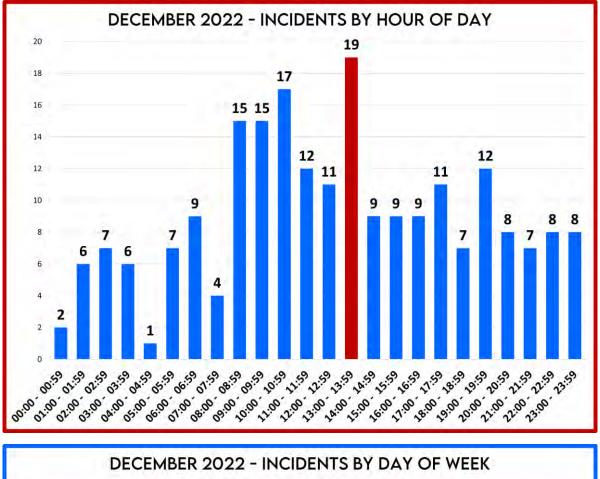

Approximately 44% of the total call volume (96 incidents) represents overlapping calls (at least one other call in progress). Approximately 26% (19 incidents) of the of the 73 incidents that occurred during the hours of 8 PM to 8 AM represents overlapping calls. There were no incidents where unit(s) were deployed for more than two days. Either of these situations could require units to respond to areas outside their base districts, which would result in increased response times as well as depleted available resources to respond to emergencies.