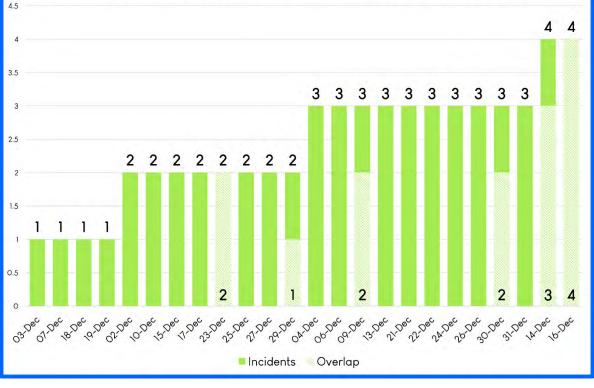

Approximately 44% of the total call volume (96 incidents) represents overlapping calls (at least one other call in progress). Approximately 26% (19 incidents) of the of the 73 incidents that occurred during the hours of 8 PM to 8 AM represents overlapping calls. There were no incidents where unit(s) were deployed for more than two days. Either of these situations could require units to respond to areas outside their base districts, which would result in increased response times as well as depleted available resources to respond to emergencies.

MONTHLY REPORT

DECEMBER 2022

MONTHLY REPORT

DECEMBER 2022

MONTHLY REPORT

DECEMBER 2022

DECEMBER 2022 - DATES AND OVERLAPPING INCIDENTS Calls from 8 PM to 8 AM; 73 Incidents with 19 Overlapping (26%)

MONTHLY REPORT