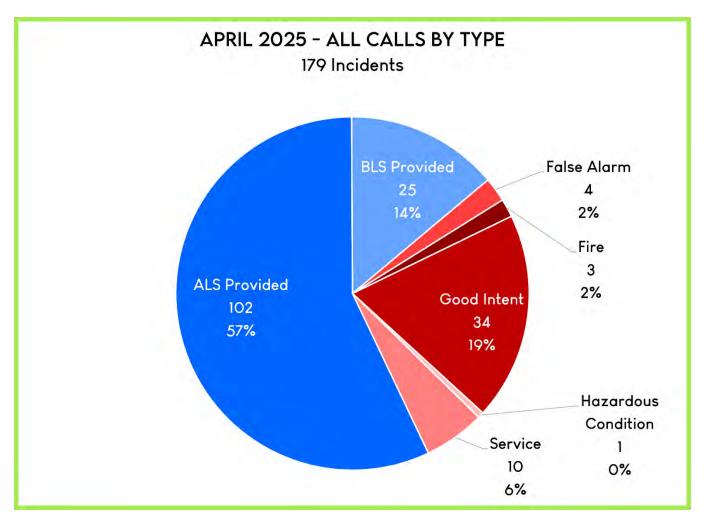

calls (at least one other call in progress). Approximately 10% (5 incidents) of the of the 49 incidents that occurred during the hours of 8 PM to 8 AM represent overlapping calls. There were no incidents where unit(s) were deployed for more than two days. Either of these situations could require units to respond to areas outside their base districts, which would result in increased response times as well as depleted available resources to respond to emergencies.

For the month of April, SRFD averaged 1.73 Fire calls per day and 4.23 EMS calls per day for an overall daily average of 5.97 calls per day. Total Fire & EMS incidents for the same month in 2024 was 148. There were 20.95% more calls this month compared to the same month last year.



## FIRE AND EMS CALL BREAKDOWN FOR APRIL 2025



































# UNCREWED AIRCRAFT (UAS) ACTIVITY REPORT

## BOARD AVIATION REPORT April 2025

**TOTAL FLIGHTS: 26** 

TOTAL HOURS: 2 hours 39 Minutes 48 seconds
CAPTURED IN AIR DATA



## **STAFF REPORTS**

### Fire Chief Report May

**Hours Worked February:** 

163 Hours On Call in

February: 101 Hours On

Call For CRFR: 0

**TOTAL HOURS: 264** 

#### **Training**

Fire Department Instructor Conference

#### **Projects**

Ambulance Service Area Agreement – In Progress

Portland Fire Mutual Aid Agreement – In Progress

New Ambulance Purchase Agreement - Signed

May 2025 Election ~ *In Progress* 

Working with state senators / reps for legislation changes ~ In Progress

Fire Station Project ~ Tabled

SPIRE 2023 ~ Awarded Airbags and COW (Cell On

Wheels)

NATIONAL FIRE A