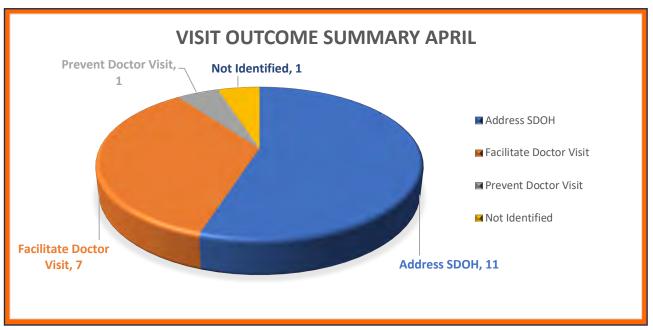

#### **Statistical Data**

Ambulance Activity Report – Chief Pricher noted that when looking at the current revenue, it looks like we're falling into the pattern of 2022. Director Sorenson noted that the revenue has not increased much since about 2002, even though the call volume has increased. Chief Marks explained that it is due to multiple reasons, including write-offs, not everyone has insurance, Medicare hasn't increased its rates, and insurance companies are finding ways not to pay. FF Krieck asked when the last time Medicare changed its rate was. Chief Marks answered that they do a cost-of-living increase every year, but other than that, the last major change was probably about 5-10 years ago.

Community Paramedic Report – Director Graham noted that our community paramedic has been busy. Chief Pricher let the board know that she is also onboarding our second community paramedic. Chief Pricher noted that it will be interesting to see the stats in the next three months or so once the second community paramedic is fully onboarded. Director Sorenson asked if we have a vehicle for the second community paramedic. Chief Pricher let the board know that we will as soon as we can upfit our newer vehicles. Right now, she is using squad 432, which is a reserve vehicle.

Response Activity Report – Chief Pricher wanted to highlight that over the last two months, we have had a higher call volume than in the previous four years. We are seeing an increase in EMS calls happening at the same time. Director Graham noted that we have had a few fires lately, and Director Gift asked what the volunteer turnout has been like on fires. Chief Marks answered that on the most recent fire, four volunteers, Henry, the Member Outreach coordinator, and Lt. Anderson, all responded along with the crew on shift. Chief Pricher explained that volunteer response is hit and miss, but we have had an increase in volunteers, so hopefully we will be seeing a bigger response.

UAS Flight Summary – None.