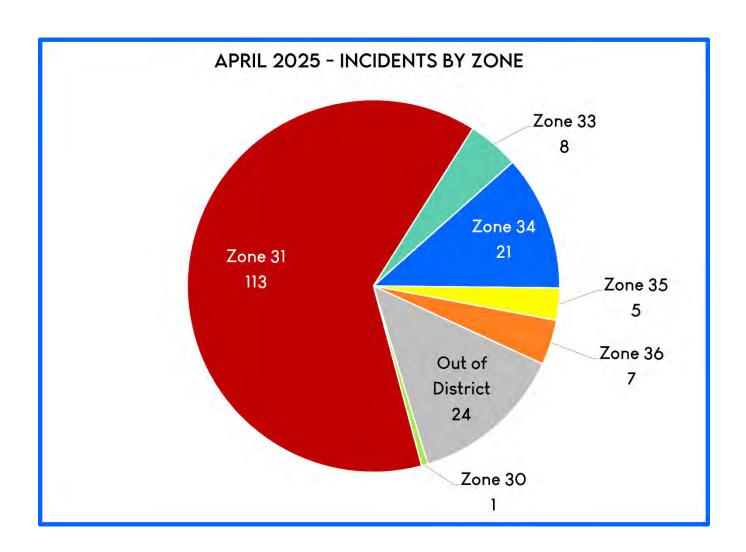

Response Activity Report – Chief Pricher wanted to highlight that over the last two months, we have had a higher call volume than in the previous four years. We are seeing an increase in EMS calls happening at the same time. Director Graham noted that we have had a few fires lately, and Director Gift asked what the volunteer turnout has been like on fires. Chief Marks answered that on the most recent fire, four volunteers, Henry, the Member Outreach coordinator, and Lt. Anderson, all responded along with the crew on shift. Chief Pricher explained that volunteer response is hit and miss, but we have had an increase in volunteers, so hopefully we will be seeing a bigger response.