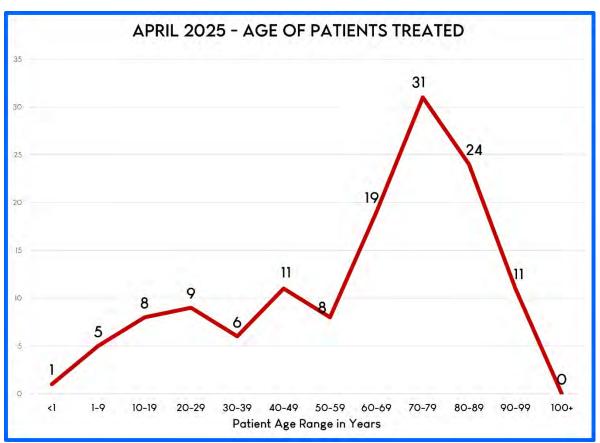

least one other call in progress). Approximately 10% (5 incidents) of the of the 49 incidents that occurred during the hours of 8 PM to 8 AM represent overlapping calls. There were no incidents where unit(s) were deployed for more than two days. Either of these situations could require units to respond to areas outside their base districts, which would result in increased response times as well as depleted available resources to respond to emergencies.

For the month of April, SRFD averaged 1.73 Fire calls per day and 4.23 EMS calls per day for an overall daily average of 5.97 calls per day. Total Fire & EMS incidents for the same month in 2024 was 148. There were 20.95% more calls this month compared to the same month last year.



## FIRE AND EMS CALL BREAKDOWN FOR APRIL 2025



































# UNCREWED AIRCRAFT (UAS) ACTIVITY REPORT

## BOARD AVIATION REPORT April 2025

**TOTAL FLIGHTS: 26** 

TOTAL HOURS: 2 hours 39 Minutes 48 seconds
CAPTURED IN AIR DATA



## **STAFF REPORTS**

### Fire Chief Report May

**Hours Worked February:** 

163 Hours On Call in

February: 101 Hours On

Call For CRFR: 0

**TOTAL HOURS: 264** 

#### **Training**

Fire Department Instructor Conference

#### **Projects**

Ambulance Service Area Agreement – In Progress

Portland Fire Mutual Aid Agreement – In Progress

New Ambulance Purchase Agreement - Signed

May 2025 Election ~ *In Progress* 

Working with state senators / reps for legislation changes ~ In Progress

Fire Station Project ~ Tabled

SPIRE 2023 ~ Awarded Airbags and COW (Cell On

Wheels)

NATIONAL FIRE ACADEMY UAS