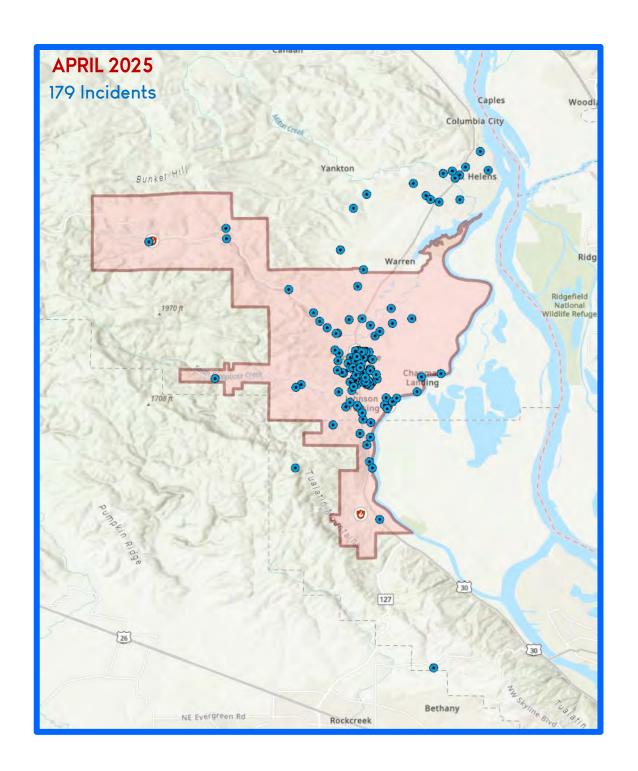

call in progress). Approximately 10% (5 incidents) of the of the 49 incidents that occurred during the hours of 8 PM to 8 AM represent overlapping calls. There were no incidents where unit(s) were deployed for more than two days. Either of these situations could require units to respond to areas outside their base districts, which would result in increased response times as well as depleted available resources to respond to emergencies.

For the month of April, SRFD averaged 1.73 Fire calls per day and 4.23 EMS calls per day for an overall daily average of 5.97 calls per day. Total Fire & EMS incidents for the same month in 2024 was 148. There were 20.95% more calls this month compared to the same month last year.



## FIRE AND EMS CALL BREAKDOWN FOR APRIL 2025



































# UNCREWED AIRCRAFT (UAS) ACTIVITY REPORT

## BOARD AVIATION REPORT April 2025

**TOTAL FLIGHTS: 26** 

TOTAL HOURS: 2 hours 39 Minutes 48 seconds
CAPTURED IN AIR DATA



## **STAFF REPORTS**

### Fire Chief Report May

**Hours Worked February:** 

163 Hours On Call in

February: 101 Hours On

Call For CRFR: 0

**TOTAL HOURS: 264** 

#### **Training**

Fire Department Instructor Conference

#### **Projects**

Ambulance Service Area Agreement – In Progress

Portland Fire Mutual Aid Agreement – In Progress

New Ambulance Purchase Agreement - Signed

May 2025 Election ~ *In Progress* 

Working with state senators / reps for legislation changes ~ In Progress

Fire Station Project ~ Tabled

SPIRE 2023 ~ Awarded Airbags and COW (Cell On

Wheels)

NATIONAL FIRE ACADEMY UAS PROJECT ~ In Pr