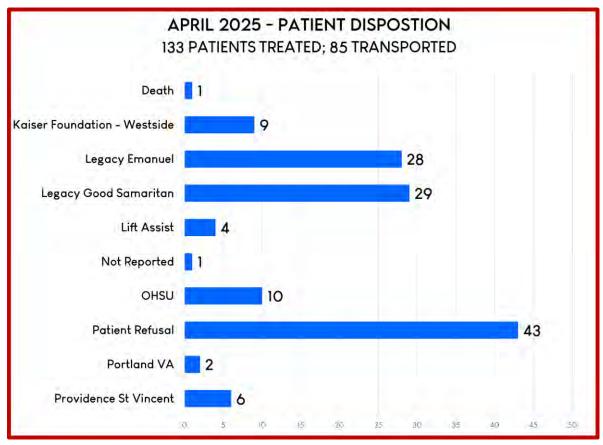

#### **Statistical Data**

Ambulance Activity Report – Chief Pricher noted that when looking at the current revenue, it looks like we're falling into the pattern of 2022. Director Sorenson noted that the revenue has not increased much since about 2002, even though the call volume has increased. Chief Marks explained that it is due to multiple reasons, including write-offs, not everyone has insurance, Medicare hasn't increased its rates, and insurance companies are finding ways not to pay. FF Krieck asked when the last time Medicare changed its rate was. Chief Marks answered that they do a cost-of-living increase every year, but other than that, the last major change was probably about 5-10 years ago.