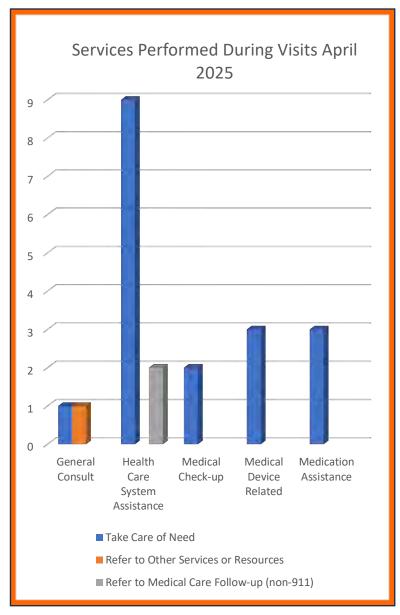

#### **Statistical Data**

Ambulance Activity Report – Chief Pricher noted that when looking at the current revenue, it looks like we're falling into the pattern of 2022. Director Sorenson noted that the revenue has not increased much since about 2002, even though the call volume has increased. Chief Marks explained that it is due to multiple reasons, including write-offs, not everyone has insurance, Medicare hasn't increased its rates, and insurance companies are finding ways not to pay. FF Krieck asked when the last time Medicare changed its rate was. Chief Marks answered that they do a cost-of-living increase every year, but other than that, the last major change was probably about 5-10 years ago.

Community Paramedic Report – Director Graham noted that our community paramedic has been busy. Chief Pricher let the board know that she is also onboarding our second community paramedic. Chief Pricher noted that it will be interesting to see the stats in the next three months or so once the second community paramedic is fully onboarded. Director Sorenson asked if we have a vehicle for the second community paramedic. Chief Pricher let the board know that we will as soon as we can upfit our newer vehicles. Right now, she is using squad 432, which is a reserve vehicle.

Response Activity Report – Chief Pricher wanted to highlight that over the last two months, we have had a higher call volume than in the previous four years. We are seeing an increase in EMS calls happening at the same time. Director Graham noted that we have had a few fires lately, and Director Gift asked what the volunteer turnout has been like on fires. Chief Marks answered that on the most recent fire, four volunteers, Henry, the Member Outreach coordinator, and Lt. Anderson, all responded along with the crew on shift. Chief Pricher explained that volunteer response is hit and miss, but we have had an increase in volunteers, so hopefully we will be seeing a bigger response.

UAS Flight Summary – None.