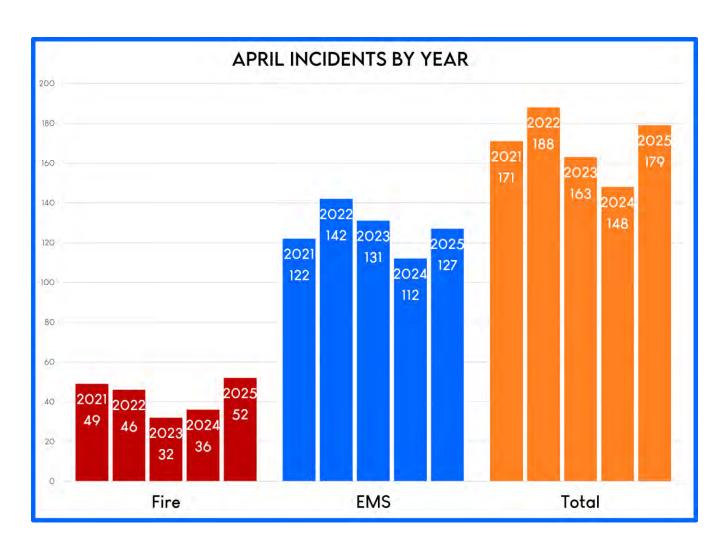

Response Activity Report – Chief Pricher wanted to highlight that over the last two months, we have had a higher call volume than in the previous four years. We are seeing an increase in EMS calls happening at the same time. Director Graham noted that we have had a few fires lately, and Director Gift asked what the volunteer turnout has been like on fires. Chief Marks answered that on the most recent fire, four volunteers, Henry, the Member Outreach coordinator, and Lt. Anderson, all responded along with the crew on shift. Chief Pricher explained that volunteer response is hit and miss, but we have had an increase in volunteers, so hopefully we will be seeing a bigger response.