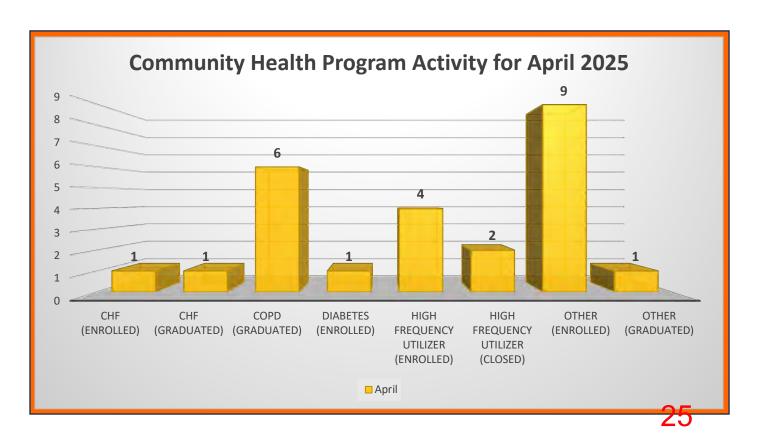

#### **Statistical Data**

Ambulance Activity Report – Chief Pricher noted that when looking at the current revenue, it looks like we're falling into the pattern of 2022. Director Sorenson noted that the revenue has not increased much since about 2002, even though the call volume has increased. Chief Marks explained that it is due to multiple reasons, including write-offs, not everyone has insurance, Medicare hasn't increased its rates, and insurance companies are finding ways not to pay. FF Krieck asked when the last time Medicare changed its rate was. Chief Marks answered that they do a cost-of-living increase every year, but other than that, the last major change was probably about 5-10 years ago.

Community Paramedic Report – Director Graham noted that our community paramedic has been busy. Chief Pricher let the board know that she is also onboarding our second community paramedic. Chief Pricher noted that it will be interesting to see the stats in the next three months or so once the second community paramedic is fully onboarded. Director Sorenson asked if we have a vehicle for the second community paramedic. Chief Pricher let the board know that we will as soon as we can upfit our newer vehicles. Right now, she is using squad 432, which is a reserve vehicle.

Response Activity Report – Chief Pricher wanted to highlight that over the last two months, we have had a higher call volume than in the previous four years. We are seeing an increase in EMS calls happening at the same time. Director Graham noted that we have had a few fires lately, and Director Gift asked what the volunteer turnout has been like on fires. Chief Marks answered that on the most recent fire, four volunteers, Henry, the Member Outreach coordinator, and Lt. Anderson, all responded along with the crew on shift. Chief Pricher explained that volunteer response is hit and miss, but we have had an increase in volunteers, so hopefully we will be seeing a bigger response.

UAS Flight Summary – None.