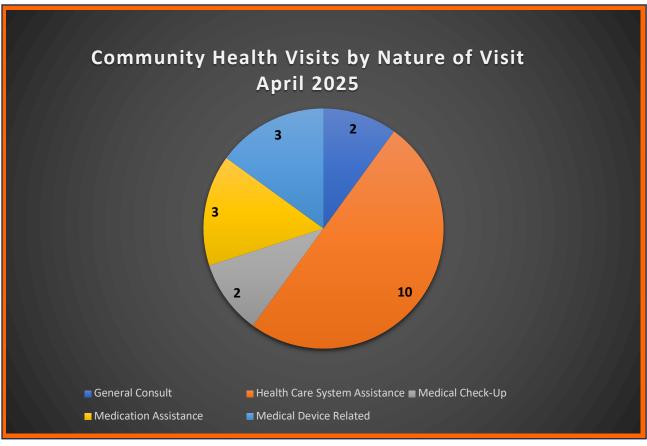

#### **Statistical Data**

Ambulance Activity Report – Chief Pricher noted that when looking at the current revenue, it looks like we're falling into the pattern of 2022. Director Sorenson noted that the revenue has not increased much since about 2002, even though the call volume has increased. Chief Marks explained that it is due to multiple reasons, including write-offs, not everyone has insurance, Medicare hasn't increased its rates, and insurance companies are finding ways not to pay. FF Krieck asked when the last time Medicare changed its rate was. Chief Marks answered that they do a cost-of-living increase every year, but other than that, the last major change was probably about 5-10 years ago.

Community Paramedic Report – Director Graham noted that our community paramedic has been busy. Chief Pricher let the board know that she is also onboarding our second community paramedic. Chief Pricher noted that it will be interesting to see the stats in the next three months or so once the second community paramedic is fully onboarded. Director Sorenson asked if we have a vehicle for the second community paramedic. Chief Pricher let the board know that we will as soon as we can upfit our newer vehicles. Right now, she is using squad 432, which is a reserve vehicle.

Response Activity Report – Chief Pricher wanted to highlight that over the last two months, we have had a higher call volume than in the previous four years. We are seeing an increase in EMS calls happening at the same time. Director Graham noted that we have had a few fires lately, and Director Gift asked what the volunteer turnout has been like on fires. Chief Marks answered that on the most recent fire, four volunteers, Henry, the Member Outreach coordinator, and Lt. Anderson, all responded along with the crew on shift. Chief Pricher explained that volunteer response is hit and miss, but we have had an increase in volunteers, so hopefully we will be seeing a bigger response.

UAS Flight Summary – None.