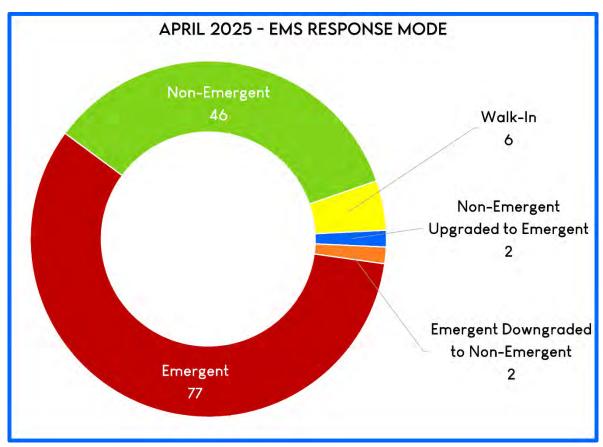

#### **Statistical Data**

Ambulance Activity Report – Chief Pricher noted that when looking at the current revenue, it looks like we're falling into the pattern of 2022. Director Sorenson noted that the revenue has not increased much since about 2002, even though the call volume has increased. Chief Marks explained that it is due to multiple reasons, including write-offs, not everyone has insurance, Medicare hasn't increased its rates, and insurance companies are finding ways not to pay. FF Krieck asked when the last time Medicare changed its rate was. Chief Marks answered that they do a cost-of-living increase every year, but other than that, the last major change was probably about 5-10 years ago.

Response Activity Report – Chief Pricher wanted to highlight that over the last two months, we have had a higher call volume than in the previous four years. We are seeing an increase in EMS calls happening at the same time. Director Graham noted that we have had a few fires lately, and Director Gift asked what the volunteer turnout has been like on fires. Chief Marks answered that on the most recent fire, four volunteers, Henry, the Member Outreach coordinator, and Lt. Anderson, all responded along with the crew on shift. Chief Pricher explained that volunteer response is hit and miss, but we have had an increase in volunteers, so hopefully we will be seeing a bigger response.