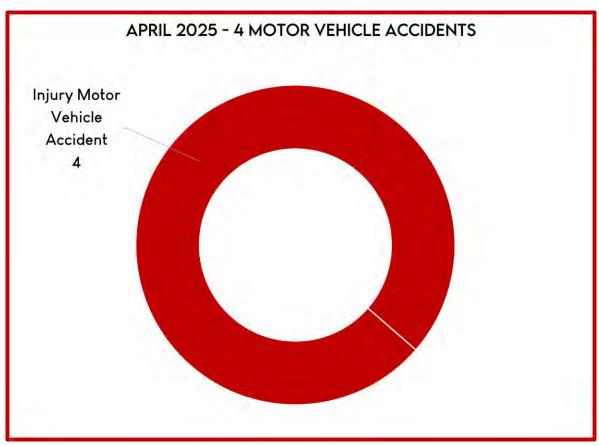

Response Activity Report – Chief Pricher wanted to highlight that over the last two months, we have had a higher call volume than in the previous four years. We are seeing an increase in EMS calls happening at the same time. Director Graham noted that we have had a few fires lately, and Director Gift asked what the volunteer turnout has been like on fires. Chief Marks answered that on the most recent fire, four volunteers, Henry, the Member Outreach coordinator, and Lt. Anderson, all responded along with the crew on shift. Chief Pricher explained that volunteer response is hit and miss, but we have had an increase in volunteers, so hopefully we will be seeing a bigger response.