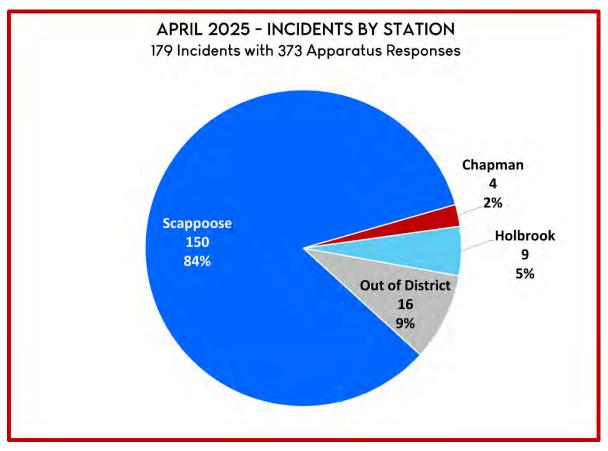

lls (at least one other call in progress). Approximately 10% (5 incidents) of the of the 49 incidents that occurred during the hours of 8 PM to 8 AM represent overlapping calls. There were no incidents where unit(s) were deployed for more than two days. Either of these situations could require units to respond to areas outside their base districts, which would result in increased response times as well as depleted available resources to respond to emergencies.

For the month of April, SRFD averaged 1.73 Fire calls per day and 4.23 EMS calls per day for an overall daily average of 5.97 calls per day. Total Fire & EMS incidents for the same month in 2024 was 148. There were 20.95% more calls this month compared to the same month last year.



## FIRE AND EMS CALL BREAKDOWN FOR APRIL 2025



































# UNCREWED AIRCRAFT (UAS) ACTIVITY REPORT

## BOARD AVIATION REPORT April 2025

**TOTAL FLIGHTS: 26** 

TOTAL HOURS: 2 hours 39 Minutes 48 seconds
CAPTURED IN AIR DATA



## **STAFF REPORTS**

### Fire Chief Report May

**Hours Worked February:** 

163 Hours On Call in

February: 101 Hours On

Call For CRFR: 0

**TOTAL HOURS: 264** 

#### **Training**

Fire Department Instructor Conference

#### **Projects**

Ambulance Service Area Agreement – In Progress

Portland Fire Mutual Aid Agreement – In Progress

New Ambulance Purchase Agreement - Signed

May 2025 Election ~ *In Progress* 

Working with state senators / reps for legislation changes ~ In Progress

Fire Station Project ~ Tabled

SPIRE 2023 ~ Awarded Airbags and COW (Cell On

Wheels)

NATIONAL FIRE ACA