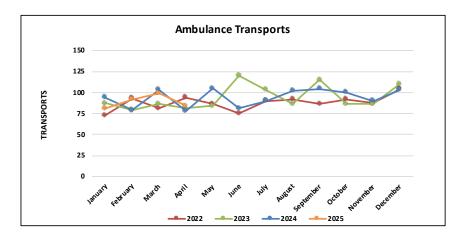

#### **Statistical Data**

Ambulance Activity Report – Chief Pricher noted that when looking at the current revenue, it looks like we're falling into the pattern of 2022. Director Sorenson noted that the revenue has not increased much since about 2002, even though the call volume has increased. Chief Marks explained that it is due to multiple reasons, including write-offs, not everyone has insurance, Medicare hasn't increased its rates, and insurance companies are finding ways not to pay. FF Krieck asked when the last time Medicare changed its rate was. Chief Marks answered that they do a cost-of-living increase every year, but other than that, the last major change was probably about 5-10 years ago.