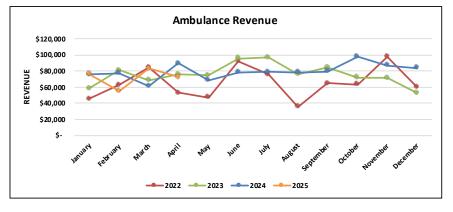

#### **Statistical Data**

Ambulance Activity Report – Chief Pricher noted that when looking at the current revenue, it looks like we're falling into the pattern of 2022. Director Sorenson noted that the revenue has not increased much since about 2002, even though the call volume has increased. Chief Marks explained that it is due to multiple reasons, including write-offs, not everyone has insurance, Medicare hasn't increased its rates, and insurance companies are finding ways not to pay. FF Krieck asked when the last time Medicare changed its rate was. Chief Marks answered that they do a cost-of-living increase every year, but other than that, the last major change was probably about 5-10 years ago.