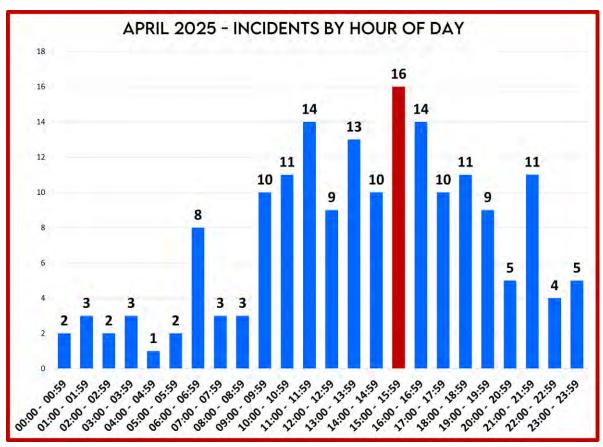

Response Activity Report – Chief Pricher wanted to highlight that over the last two months, we have had a higher call volume than in the previous four years. We are seeing an increase in EMS calls happening at the same time. Director Graham noted that we have had a few fires lately, and Director Gift asked what the volunteer turnout has been like on fires. Chief Marks answered that on the most recent fire, four volunteers, Henry, the Member Outreach coordinator, and Lt. Anderson, all responded along with the crew on shift. Chief Pricher explained that volunteer response is hit and miss, but we have had an increase in volunteers, so hopefully we will be seeing a bigger response.