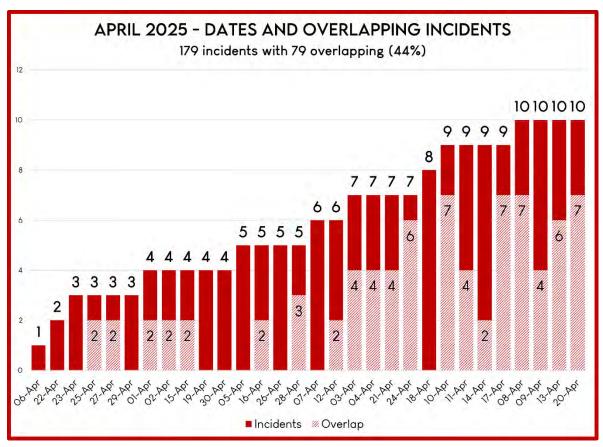

her call in progress). Approximately 10% (5 incidents) of the of the 49 incidents that occurred during the hours of 8 PM to 8 AM represent overlapping calls. There were no incidents where unit(s) were deployed for more than two days. Either of these situations could require units to respond to areas outside their base districts, which would result in increased response times as well as depleted available resources to respond to emergencies.

For the month of April, SRFD averaged 1.73 Fire calls per day and 4.23 EMS calls per day for an overall daily average of 5.97 calls per day. Total Fire & EMS incidents for the same month in 2024 was 148. There were 20.95% more calls this month compared to the same month last year.



## FIRE AND EMS CALL BREAKDOWN FOR APRIL 2025



































# UNCREWED AIRCRAFT (UAS) ACTIVITY REPORT

## BOARD AVIATION REPORT April 2025

**TOTAL FLIGHTS: 26** 

TOTAL HOURS: 2 hours 39 Minutes 48 seconds
CAPTURED IN AIR DATA



## **STAFF REPORTS**

### Fire Chief Report May

**Hours Worked February:** 

163 Hours On Call in

February: 101 Hours On

Call For CRFR: 0

**TOTAL HOURS: 264** 

#### **Training**

Fire Department Instructor Conference

#### **Projects**

Ambulance Service Area Agreement – In Progress

Portland Fire Mutual Aid Agreement – In Progress

New Ambulance Purchase Agreement - Signed

May 2025 Election ~ *In Progress* 

Working with state senators / reps for legislation changes ~ In Progress

Fire Station Project ~ Tabled

SPIRE 2023 ~ Awarded Airbags and COW (Cell On

Wheels)

NATIONAL FIRE ACADEMY UAS PROJECT ~ I