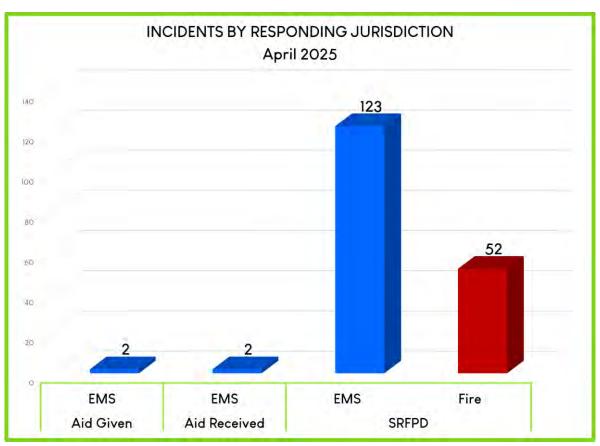

#### **Statistical Data**

Ambulance Activity Report – Chief Pricher noted that when looking at the current revenue, it looks like we're falling into the pattern of 2022. Director Sorenson noted that the revenue has not increased much since about 2002, even though the call volume has increased. Chief Marks explained that it is due to multiple reasons, including write-offs, not everyone has insurance, Medicare hasn't increased its rates, and insurance companies are finding ways not to pay. FF Krieck asked when the last time Medicare changed its rate was. Chief Marks answered that they do a cost-of-living increase every year, but other than that, the last major change was probably about 5-10 years ago.

Response Activity Report – Chief Pricher wanted to highlight that over the last two months, we have had a higher call volume than in the previous four years. We are seeing an increase in EMS calls happening at the same time. Director Graham noted that we have had a few fires lately, and Director Gift asked what the volunteer turnout has been like on fires. Chief Marks answered that on the most recent fire, four volunteers, Henry, the Member Outreach coordinator, and Lt. Anderson, all responded along with the crew on shift. Chief Pricher explained that volunteer response is hit and miss, but we have had an increase in volunteers, so hopefully we will be seeing a bigger response.