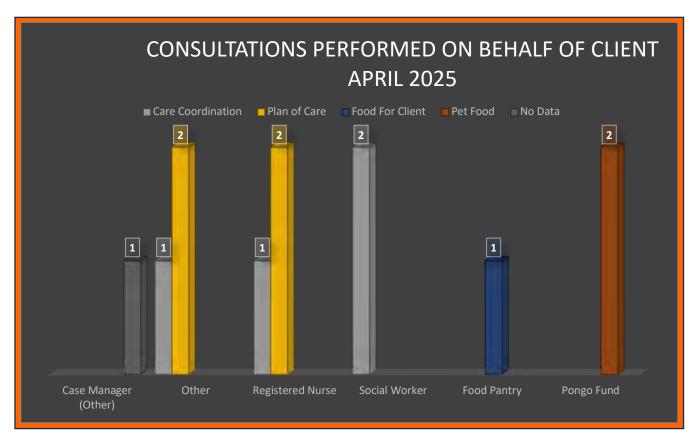

#### **Statistical Data**

Ambulance Activity Report – Chief Pricher noted that when looking at the current revenue, it looks like we're falling into the pattern of 2022. Director Sorenson noted that the revenue has not increased much since about 2002, even though the call volume has increased. Chief Marks explained that it is due to multiple reasons, including write-offs, not everyone has insurance, Medicare hasn't increased its rates, and insurance companies are finding ways not to pay. FF Krieck asked when the last time Medicare changed its rate was. Chief Marks answered that they do a cost-of-living increase every year, but other than that, the last major change was probably about 5-10 years ago.

Community Paramedic Report – Director Graham noted that our community paramedic has been busy. Chief Pricher let the board know that she is also onboarding our second community paramedic. Chief Pricher noted that it will be interesting to see the stats in the next three months or so once the second community paramedic is fully onboarded. Director Sorenson asked if we have a vehicle for the second community paramedic. Chief Pricher let the board know that we will as soon as we can upfit our newer vehicles. Right now, she is using squad 432, which is a reserve vehicle.

Response Activity Report – Chief Pricher wanted to highlight that over the last two months, we have had a higher call volume than in the previous four years. We are seeing an increase in EMS calls happening at the same time. Director Graham noted that we have had a few fires lately, and Director Gift asked what the volunteer turnout has been like on fires. Chief Marks answered that on the most recent fire, four volunteers, Henry, the Member Outreach coordinator, and Lt. Anderson, all responded along with the crew on shift. Chief Pricher explained that volunteer response is hit and miss, but we have had an increase in volunteers, so hopefully we will be seeing a bigger response.

UAS Flight Summary – None.