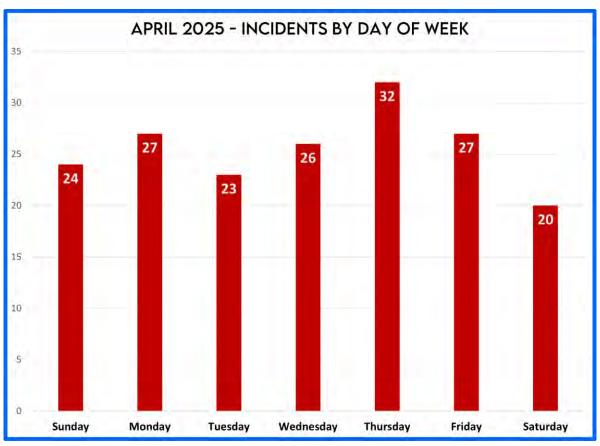

Response Activity Report – Chief Pricher wanted to highlight that over the last two months, we have had a higher call volume than in the previous four years. We are seeing an increase in EMS calls happening at the same time. Director Graham noted that we have had a few fires lately, and Director Gift asked what the volunteer turnout has been like on fires. Chief Marks answered that on the most recent fire, four volunteers, Henry, the Member Outreach coordinator, and Lt. Anderson, all responded along with the crew on shift. Chief Pricher explained that volunteer response is hit and miss, but we have had an increase in volunteers, so hopefully we will be seeing a bigger response.