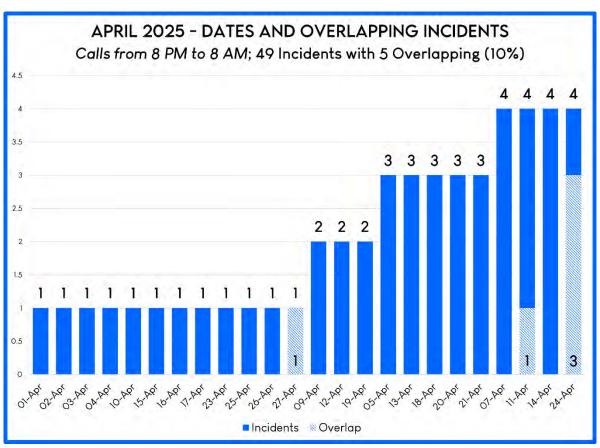

r call in progress). Approximately 10% (5 incidents) of the of the 49 incidents that occurred during the hours of 8 PM to 8 AM represent overlapping calls. There were no incidents where unit(s) were deployed for more than two days. Either of these situations could require units to respond to areas outside their base districts, which would result in increased response times as well as depleted available resources to respond to emergencies.

For the month of April, SRFD averaged 1.73 Fire calls per day and 4.23 EMS calls per day for an overall daily average of 5.97 calls per day. Total Fire & EMS incidents for the same month in 2024 was 148. There were 20.95% more calls this month compared to the same month last year.



## FIRE AND EMS CALL BREAKDOWN FOR APRIL 2025



































# UNCREWED AIRCRAFT (UAS) ACTIVITY REPORT

## BOARD AVIATION REPORT April 2025

**TOTAL FLIGHTS: 26** 

TOTAL HOURS: 2 hours 39 Minutes 48 seconds
CAPTURED IN AIR DATA



## **STAFF REPORTS**

### Fire Chief Report May

**Hours Worked February:** 

163 Hours On Call in

February: 101 Hours On

Call For CRFR: 0

**TOTAL HOURS: 264** 

#### **Training**

Fire Department Instructor Conference

#### **Projects**

Ambulance Service Area Agreement – In Progress

Portland Fire Mutual Aid Agreement – In Progress

New Ambulance Purchase Agreement - Signed

May 2025 Election ~ *In Progress* 

Working with state senators / reps for legislation changes ~ In Progress

Fire Station Project ~ Tabled

SPIRE 2023 ~ Awarded Airbags and COW (Cell On

Wheels)

NATIONAL FIRE ACADEMY UAS PROJECT ~ In