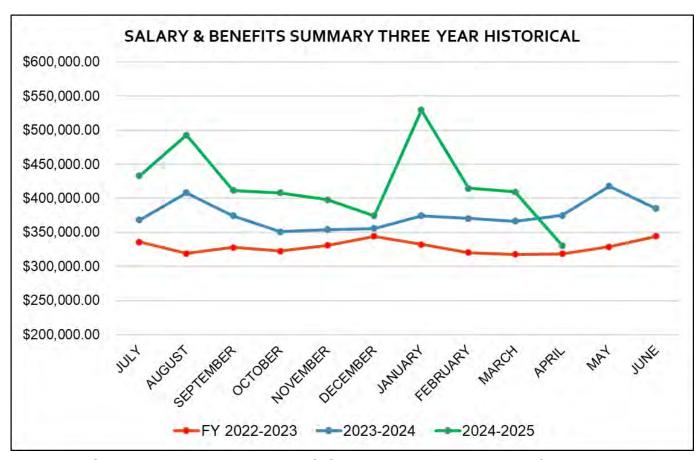

Finance Report – Director Sorenson asked if the budget meeting is next month. FA Booth answered yes. Director Sorenson asked if there is one more bigger property tax amount coming in. FA Booth answered that there should be a larger one in May. Director Gift asked why the admin line item is over budget. FA Booth explained that there is no one cause for it, but a large amount is due to insurance refunds. Director Gift asked whether we expect any additional large amounts for the rest of the fiscal year. FA Booth responded that we are not anticipating any more large amounts. Director Graham asked about the 2017 F-350 tires for \$711. Chief Marks answered that it was the four rear tires on an ambulance. Chief Pricher added that at the next board meeting, there will most likely be an executive session to go over the signing of the Labor Agreement. Director Graham asked what the spike is on the chart in January. FA Booth answered that it is due to the California Wildfires. Chief Pricher added that the fires may pose a challenge for us this fiscal year. We most likely will not see the reimbursement until next fiscal year, as it usually takes about nine months to reimburse the State of Oregon, which will then reimburse us.