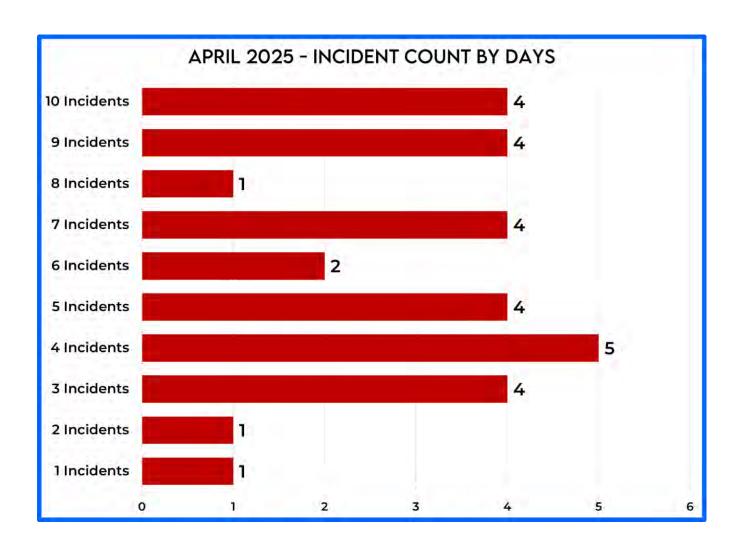

other call in progress). Approximately 10% (5 incidents) of the of the 49 incidents that occurred during the hours of 8 PM to 8 AM represent overlapping calls. There were no incidents where unit(s) were deployed for more than two days. Either of these situations could require units to respond to areas outside their base districts, which would result in increased response times as well as depleted available resources to respond to emergencies.

For the month of April, SRFD averaged 1.73 Fire calls per day and 4.23 EMS calls per day for an overall daily average of 5.97 calls per day. Total Fire & EMS incidents for the same month in 2024 was 148. There were 20.95% more calls this month compared to the same month last year.



## FIRE AND EMS CALL BREAKDOWN FOR APRIL 2025



































# UNCREWED AIRCRAFT (UAS) ACTIVITY REPORT

## BOARD AVIATION REPORT April 2025

**TOTAL FLIGHTS: 26** 

TOTAL HOURS: 2 hours 39 Minutes 48 seconds
CAPTURED IN AIR DATA



## **STAFF REPORTS**

### Fire Chief Report May

**Hours Worked February:** 

163 Hours On Call in

February: 101 Hours On

Call For CRFR: 0

**TOTAL HOURS: 264** 

#### **Training**

Fire Department Instructor Conference

#### **Projects**

Ambulance Service Area Agreement – In Progress

Portland Fire Mutual Aid Agreement – In Progress

New Ambulance Purchase Agreement - Signed

May 2025 Election ~ *In Progress* 

Working with state senators / reps for legislation changes ~ In Progress

Fire Station Project ~ Tabled

SPIRE 2023 ~ Awarded Airbags and COW (Cell On

Wheels)

NATIONAL FIRE ACADEMY UAS PROJECT ~