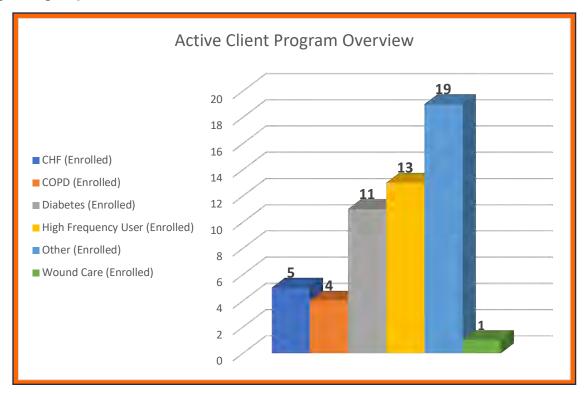

.81  | 1 % | -91,362.99    | 44 % | 0.00        | 0 % | 68,770.56  | 33 % |
| Mar 25 | 99      | 217,752.20   | -15,415.34  | 7 %  | 0.00       | 0 % | -25,663.41    | 12 % | 0.00        | 0 % | 176,673.45 | 81 % |
|        | 1,132   | 2,506,518.60 | -733,025.72 |      | -25,893.30 |     | -1,264,233.90 |      | -44,350.30  |     | 439,015.38 |      |

All amounts shown relate directly to each month's charges. They will not reconcile to monthly deposit reports



# COMMUNITY PARAMEDIC REPORT

#### **April 2025 Community Paramedic Program Report**

As of April 30, 2025, our Community Paramedic has 53 clients in Columbia County enrolled and actively participating in one of the programs. The youngest being 24 years old, the oldest being 95 years old, with the average age being 62 years old.



The graphic below represents program status changes that occurred in April 2025.







The total number of documented client visits during April 2025 is 22 compared to 30 during the same time period in 2024. The graph below represents the comparison of initial client visits to subsequent client visits performed by the CP for April 2024 / 2025.









\*SDOH = Social Determinants of Health

A significant amount of the Community Paramedic's work is Client Advocacy. The chart below shows the number of times in **April 2025** resources were contacted on behalf of a Client. The purpose of these consultations can range from simply scheduling a medical appointment; to filling a prescription; to sharing information following a home visit; to ensuring a Client has access to food; to accessing