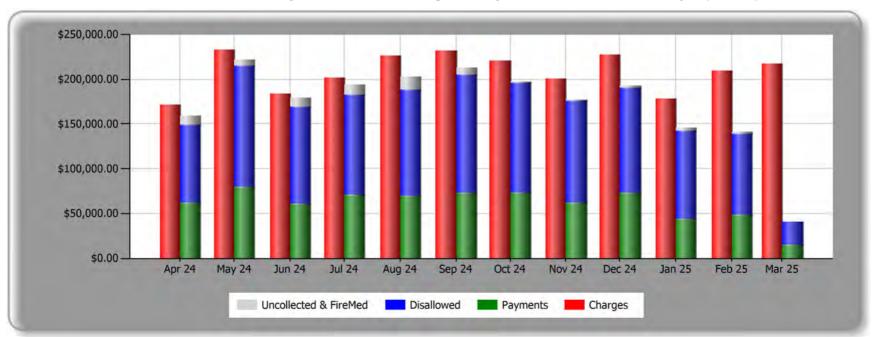

4 | 103     | 228,100.80   | -73,355.66  | 32 % | -2,930.15  | 1 % | -117,053.63   | 51 % | 0.00        | 0 % | 34,761.36  | 15 % |
| Jan 25 | 81      | 178,899.80   | -43,886.77  | 25 % | -2,471.45  | 1 % | -99,310.99    | 56 % | 0.00        | 0 % | 33,230.59  | 19 % |
| Feb 25 | 95      | 209,815.20   | -48,336.84  | 23 % | -1,344.81  | 1 % | -91,362.99    | 44 % | 0.00        | 0 % | 68,770.56  | 33 % |
| Mar 25 | 99      | 217,752.20   | -15,415.34  | 7 %  | 0.00       | 0 % | -25,663.41    | 12 % | 0.00        | 0 % | 176,673.45 | 81 % |
|        | 1,132   | 2,506,518.60 | -733,025.72 |      | -25,893.30 |     | -1,264,233.90 |      | -44,350.30  |     | 439,015.38 |      |

All amounts shown relate directly to each month's charges. They will not reconcile to monthly deposit reports



# COMMUNITY PARAMEDIC REPORT

#### **April 2025 Community Paramedic Program Report**

As of April 30, 2025, our Community Paramedic has 53 clients in Columbia County enrolled and actively participating in one of the programs. The youngest being 24 years old, the oldest being 95 years old, with the average age being 62 years old.



The graphic below represents program status changes that occurred in April 2025.







The total number of documented client visits during April 2025 is 22 compared to 30 during the same time period in 2024. The graph below represents the comparison of initial client visits to subsequent client visits performed by the CP for April 2024 / 2025.









\*SDOH = Social Determinants of Health

A significant amount of the Community Paramedic's work is Client Adv