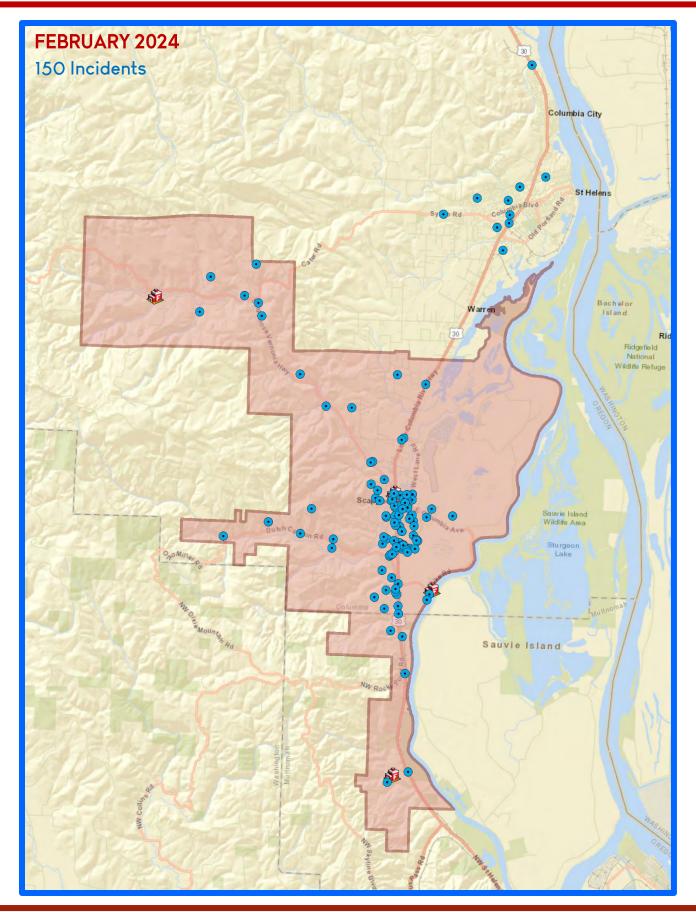

#### V. Statistical Data

- A. **Ambulance Activity Report** Directors noted the increased number of transports. It was noted that the January ice storm didn't generate the expected increase in responses. Chief Pricher attributed that to an accurate weather report and warning to the public of hazardous conditions.
- B. Response Activity Report No discussion.
- C. Community Paramedic Program Work continues on this report. The challenge is in trying to quantify how this position saves the duty crews from repeatedly responding to the community paramedics clients. We continue to find ways to share the value of this position with the community.
- D. **UAS Flight Summary** Chief Pricher reviewed the January UAS flights, which included a mutual aid call in St. Helens where a UAS was used to rescue a family pet over a steep embankment.