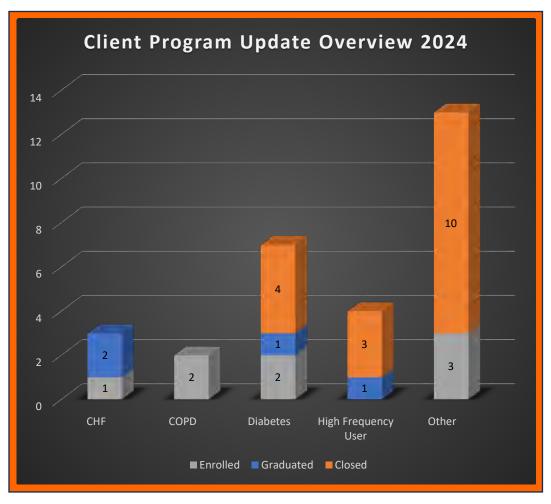

#### V. Statistical Data

- A. **Ambulance Activity Report** Directors noted the increased number of transports. It was noted that the January ice storm didn't generate the expected increase in responses. Chief Pricher attributed that to an accurate weather report and warning to the public of hazardous conditions.
- B. Response Activity Report No discussion.
- C. Community Paramedic Program Work continues on this report. The challenge is in trying to quantify how this position saves the duty crews from repeatedly responding to the community paramedics clients. We continue to find ways to share the value of this position with the community.
- D. **UAS Flight Summary** Chief Pricher reviewed the January UAS flights, which included a mutual aid call in St. Helens where a UAS was used to rescue a family pet over a steep embankment.