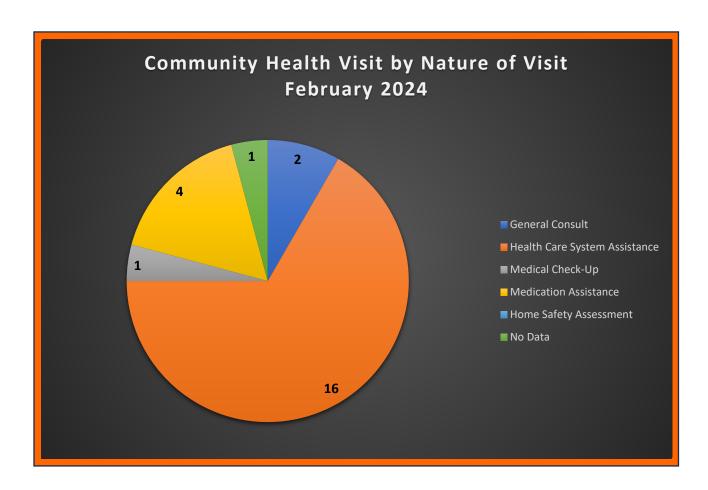

MS CALL BREAKDOWN FOR FEBRUARY 2024





















#### **OPERATIONS**















# COMMUNITY PARAMEDIC REPORT

#### **March 2024 Community Paramedic Program Report**

As of February 29, 2024, our Community Paramedic has **68 clients** in Columbia County enrolled and actively participating in one of the programs. The youngest being **5 years old**, the oldest being **94 years old**, with the average age being **60 years old**.



The graphic below represents program status changes that occurred in February 2024.



36





The total number of documented client visits during February 2024 is 24 compared to 3 during the same month in 2023. The graph below represents the comparison of initial client visits to subsequent client visits performed by the CP for February 2023 / 2024.









A significant amount of the Community Paramedic's work is Client Advocacy. The chart below shows the number of times in January 2024 resources were contacted on behalf of a Client. The purpose of these consultations can range from simply scheduling a medical appointment; to filling a prescription; to sharing information following a home visit; to ensuring a Client has access to food.



\*DME = Durable Medical Equipment

# UNCREWED AIRCRAFT (UAS) ACTIVITY REPORT

#### February\_2024

Reported flights: 36
Total Air Time: 02:35:36
Feb 1st, 2024 to Feb 29th, 2024

| Flight #1 Feb 18th, 2024 17:27:2                        | Air Time:<br>Total Mileage (Miles):                      | 00:00:39<br>0                   | Max Altitude (F<br>Max Distance                | ,