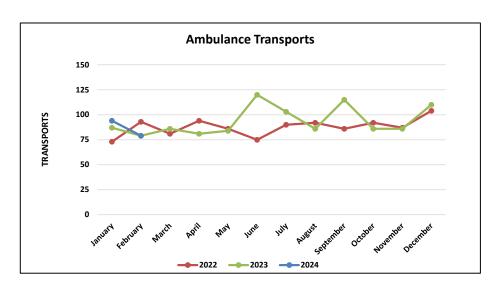

#### V. Statistical Data

- A. **Ambulance Activity Report** Directors noted the increased number of transports. It was noted that the January ice storm didn't generate the expected increase in responses. Chief Pricher attributed that to an accurate weather report and warning to the public of hazardous conditions.
- B. Response Activity Report No discussion.
- C. Community Paramedic Program Work continues on this report. The challenge is in trying to quantify how this position saves the duty crews from repeatedly responding to the community paramedics clients. We continue to find ways to share the value of this position with the community.
- D. **UAS Flight Summary** Chief Pricher reviewed the January UAS flights, which included a mutual aid call in St. Helens where a UAS was used to rescue a family pet over a steep embankment.