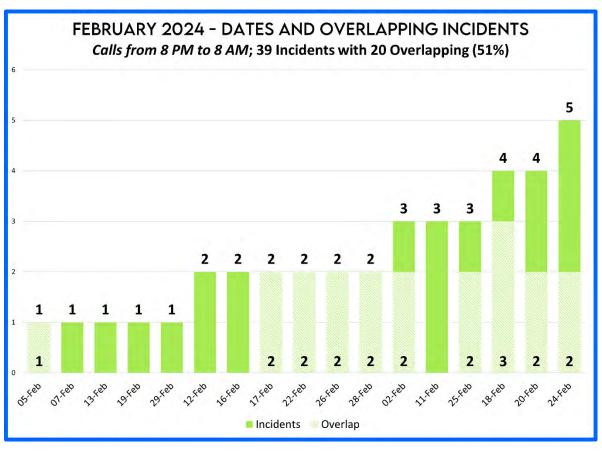

#### V. Statistical Data

- A. **Ambulance Activity Report** Directors noted the increased number of transports. It was noted that the January ice storm didn't generate the expected increase in responses. Chief Pricher attributed that to an accurate weather report and warning to the public of hazardous conditions.
- B. Response Activity Report No discussion.
- C. Community Paramedic Program Work continues on this report. The challenge is in trying to quantify how this position saves the duty crews from repeatedly responding to the community paramedics clients. We continue to find ways to share the value of this position with the community.
- D. **UAS Flight Summary** Chief Pricher reviewed the January UAS flights, which included a mutual aid call in St. Helens where a UAS was used to rescue a family pet over a steep embankment.