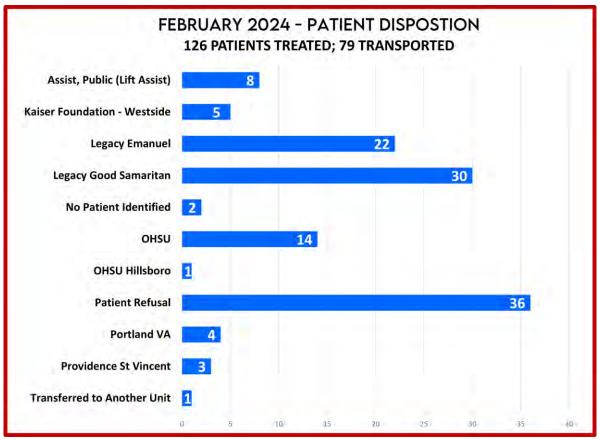

#### V. Statistical Data

- A. **Ambulance Activity Report** Directors noted the increased number of transports. It was noted that the January ice storm didn't generate the expected increase in responses. Chief Pricher attributed that to an accurate weather report and warning to the public of hazardous conditions.
- B. Response Activity Report No discussion.
- C. Community Paramedic Program Work continues on this report. The challenge is in trying to quantify how this position saves the duty crews from repeatedly responding to the community paramedics clients. We continue to find ways to share the value of this position with the community.
- D. **UAS Flight Summary** Chief Pricher reviewed the January UAS flights, which included a mutual aid call in St. Helens where a UAS was used to rescue a family pet over a steep embankment.