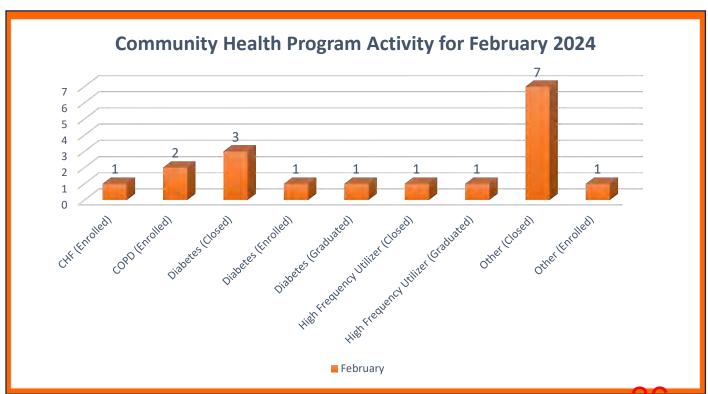

averaged 0.97 Fire calls per day and 4.21 EMS calls per day for an overall daily average of 5.17 calls per day. Total Fire & EMS incidents for the same month in 2023 was 163. There were 7.98% less calls this month compared to the same month last year.



#### FIRE AND EMS CALL BREAKDOWN FOR FEBRUARY 2024





















#### **OPERATIONS**















# COMMUNITY PARAMEDIC REPORT

#### **March 2024 Community Paramedic Program Report**

As of February 29, 2024, our Community Paramedic has **68 clients** in Columbia County enrolled and actively participating in one of the programs. The youngest being **5 years old**, the oldest being **94 years old**, with the average age being **60 years old**.



The graphic below represents program status changes that occurred in February 2024.



36





The total number of documented client visits during February 2024 is 24 compared to 3 during the same month in 2023. The graph below represents the comparison of initial client visits to subsequent client visits performed by the CP for February 2023 / 2024.









A significant amount of the Community Paramedic's work is Client Advocacy. The chart below shows the number of times in January 2024 resources were contacted on behalf of a Client. The purpose of these consultations can range from simply scheduling a medical appointment; to filling a prescription; to sharing information following a home visit; to ensuring a Client has access to food.



\*DME = Durable Medical Equipment

# UNCREWED AIRCRAFT (UAS) ACTIVITY REPORT

#### February\_2024

Reported flights: 36
Total Air Tim