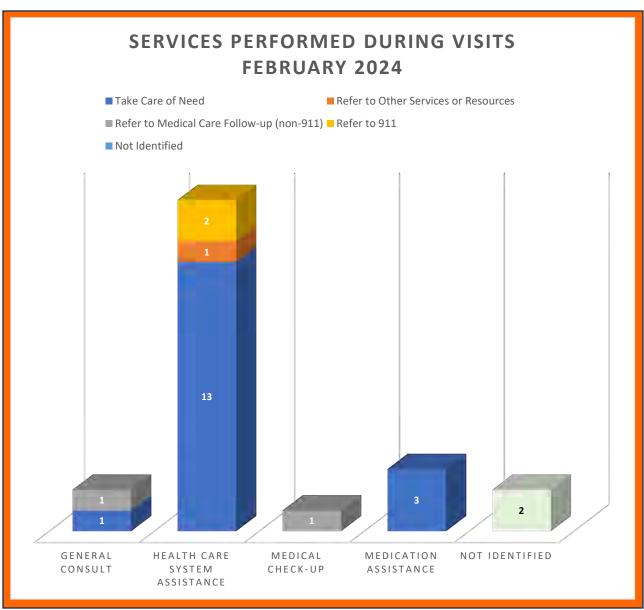

CALL BREAKDOWN FOR FEBRUARY 2024





















#### **OPERATIONS**















# COMMUNITY PARAMEDIC REPORT

#### **March 2024 Community Paramedic Program Report**

As of February 29, 2024, our Community Paramedic has **68 clients** in Columbia County enrolled and actively participating in one of the programs. The youngest being **5 years old**, the oldest being **94 years old**, with the average age being **60 years old**.



The graphic below represents program status changes that occurred in February 2024.



36





The total number of documented client visits during February 2024 is 24 compared to 3 during the same month in 2023. The graph below represents the comparison of initial client visits to subsequent client visits performed by the CP for February 2023 / 2024.









A significant amount of the Community Paramedic's work is Client Advocacy. The chart below shows the number of times in January 2024 resources were contacted on behalf of a Client. The purpose of these consultations can range from simply scheduling a medical appointment; to filling a prescription; to sharing information following a home visit; to ensuring a Client has access to food.



\*DME = Durable Medical Equipment

# UNCREWED AIRCRAFT (UAS) ACTIVITY REPORT

#### February\_2024

Reported flights: 36
Total Air Time: 02:35:36
Feb 1st, 2024 to Feb 29th, 2024

| Flight #1 Feb 18th, 2024 17:27:2                        | Air Time:<br>Total Mileage (Miles):                      | 00:00:39<br>0                   | Max Altitude (F<br>Max Distance                | ,