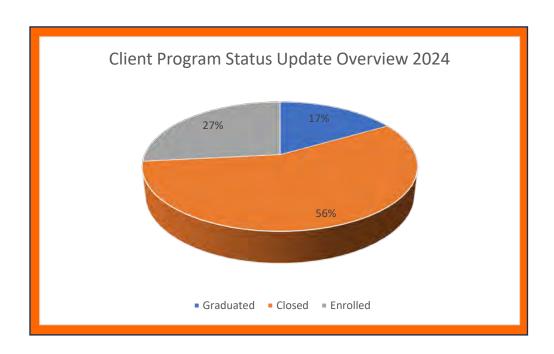

ged 0.97 Fire calls per day and 4.21 EMS calls per day for an overall daily average of 5.17 calls per day. Total Fire & EMS incidents for the same month in 2023 was 163. There were 7.98% less calls this month compared to the same month last year.



#### FIRE AND EMS CALL BREAKDOWN FOR FEBRUARY 2024





















#### **OPERATIONS**















# COMMUNITY PARAMEDIC REPORT

#### **March 2024 Community Paramedic Program Report**

As of February 29, 2024, our Community Paramedic has **68 clients** in Columbia County enrolled and actively participating in one of the programs. The youngest being **5 years old**, the oldest being **94 years old**, with the average age being **60 years old**.



The graphic below represents program status changes that occurred in February 2024.



36





The total number of documented client visits during February 2024 is 24 compared to 3 during the same month in 2023. The graph below represents the comparison of initial client visits to subsequent client visits performed by the CP for February 2023 / 2024.









A significant amount of the Community Paramedic's work is Client Advocacy. The chart below shows the number of times in January 2024 resources were contacted on behalf of a Client. The purpose of these consultations can range from simply scheduling a medical appointment; to filling a prescription; to sharing information following a home visit; to ensuring a Client has access to food.



\*DME = Durable Medical Equipment

# UNCREWED AIRCRAFT (UAS) ACTIVITY REPORT

#### February\_2024

Reported flights: 36
Total Air Time: 02: