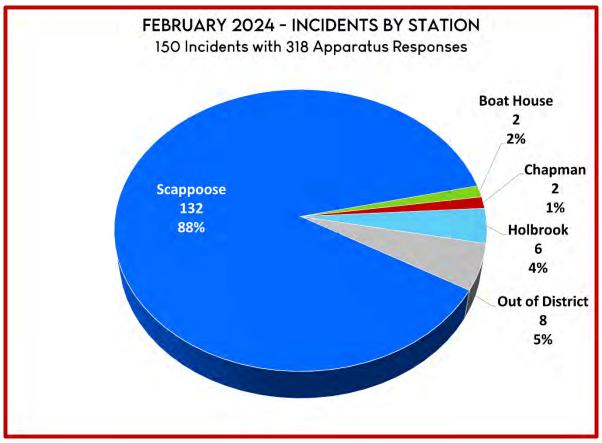

#### V. Statistical Data

- A. **Ambulance Activity Report** Directors noted the increased number of transports. It was noted that the January ice storm didn't generate the expected increase in responses. Chief Pricher attributed that to an accurate weather report and warning to the public of hazardous conditions.
- B. Response Activity Report No discussion.
- C. Community Paramedic Program Work continues on this report. The challenge is in trying to quantify how this position saves the duty crews from repeatedly responding to the community paramedics clients. We continue to find ways to share the value of this position with the community.
- D. **UAS Flight Summary** Chief Pricher reviewed the January UAS flights, which included a mutual aid call in St. Helens where a UAS was used to rescue a family pet over a steep embankment.