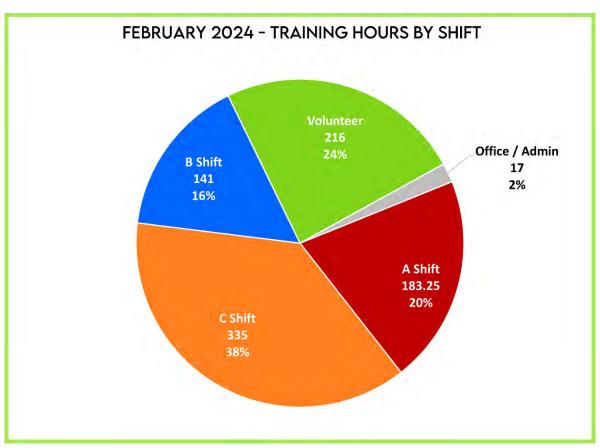

% (20 incidents) of the of the 39 incidents that occurred during the hours of 8 PM to 8 AM represent overlapping calls. There were no incidents where unit(s) were deployed for more than two days. Either of these situations could require units to respond to areas outside their base districts, which would result in increased response times as well as depleted available resources to respond to emergencies.

For the month of February, SRFD averaged 0.97 Fire calls per day and 4.21 EMS calls per day for an overall daily average of 5.17 calls per day. Total Fire & EMS incidents for the same month in 2023 was 163. There were 7.98% less calls this month compared to the same month last year.



#### FIRE AND EMS CALL BREAKDOWN FOR FEBRUARY 2024





















#### **OPERATIONS**















# COMMUNITY PARAMEDIC REPORT

#### **March 2024 Community Paramedic Program Report**

As of February 29, 2024, our Community Paramedic has **68 clients** in Columbia County enrolled and actively participating in one of the programs. The youngest being **5 years old**, the oldest being **94 years old**, with the average age being **60 years old**.



The graphic below represents program status changes that occurred in February 2024.



36





The total number of documented client visits during February 2024 is 24 compared to 3 during the same month in 2023. The graph below represents the comparison of initial client visits to subsequent client visits performed by the CP for February 2023 / 2024.









A significant amount of the Community Paramedic's work is Client Advocacy. The chart