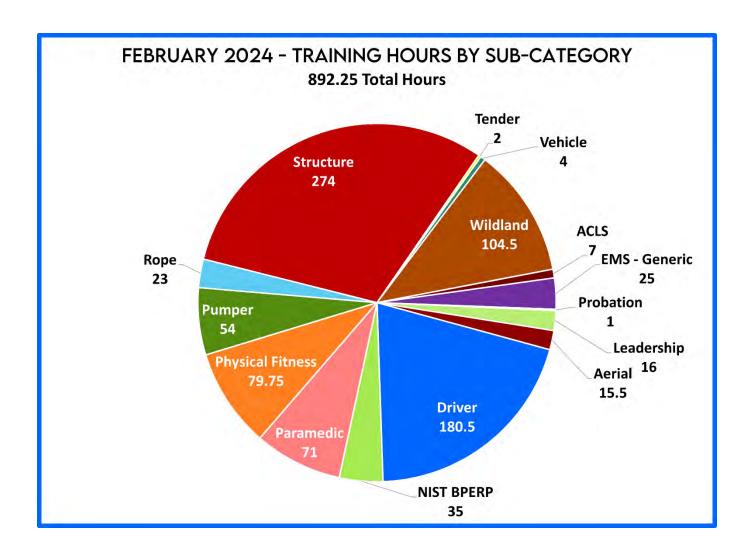

#### VI. Staff Reports

- A. **Chief's Report** VP Graham asked if J Term was completed. Chief Pricher noted that January J Term is complete. The program continues through the remainder of the year with another J Term in June. Director Gift shared that there was positive feedback from the high school.
  - Director Sorenson asked about the project listed in the Chief's report stating development of a mutual aid agreement with Portland Fire. We provide mutual aid now, but there is no formal agreement.
  - Director Sorenson asked about Oregon Paid Family Medical Leave, wondering what the issues have been with the implementation of this new law. Chief Pricher described some of the challenges SRFD has had with this new law.
- B. Operations Report No questions from the Board.
- C. **Fire Marshal & Training Report** Director Gift asked for explanation on an inspection that appeared on the January Chief's report. This was a request from Columbia County for a final inspection at the Trojan plant.
- D. Battalion Chief's Report No report in the board packet.
- E. **Member Outreach Report** VP Graham noted the new faces that appear on the dashboard and member board. The directors noted that April 6<sup>th</sup> is the date of the Awards Banquet.
- F. **Finance Report** The audit is complete, with no deficiencies. FA Heath clarified how the credit card expenses were reported on the finance report. There were three large expenses that came from Capital Outlay accounts. This is generally not the case. Most credit card expenses are General Fund expenses.