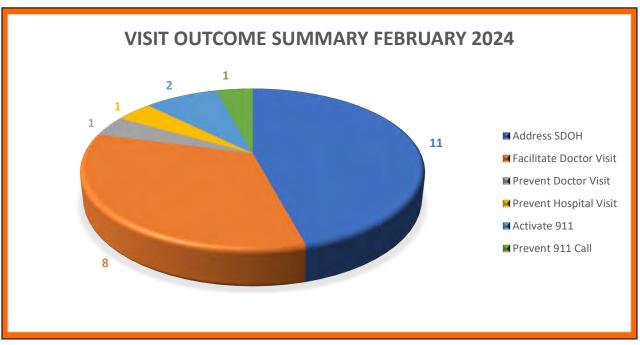

#### V. Statistical Data

- A. **Ambulance Activity Report** Directors noted the increased number of transports. It was noted that the January ice storm didn't generate the expected increase in responses. Chief Pricher attributed that to an accurate weather report and warning to the public of hazardous conditions.
- B. Response Activity Report No discussion.
- C. Community Paramedic Program Work continues on this report. The challenge is in trying to quantify how this position saves the duty crews from repeatedly responding to the community paramedics clients. We continue to find ways to share the value of this position with the community.
- D. **UAS Flight Summary** Chief Pricher reviewed the January UAS flights, which included a mutual aid call in St. Helens where a UAS was used to rescue a family pet over a steep embankment.