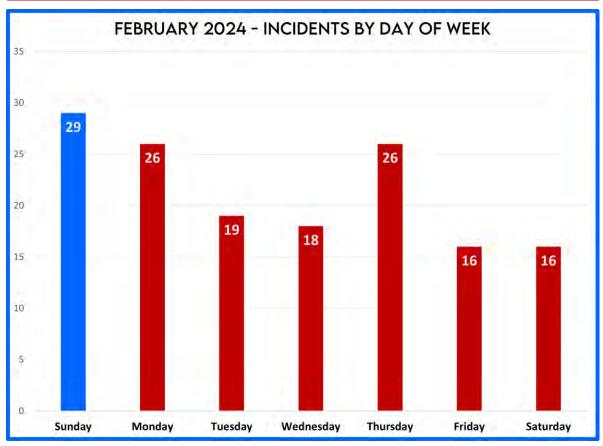

#### V. Statistical Data

- A. **Ambulance Activity Report** Directors noted the increased number of transports. It was noted that the January ice storm didn't generate the expected increase in responses. Chief Pricher attributed that to an accurate weather report and warning to the public of hazardous conditions.
- B. Response Activity Report No discussion.
- C. Community Paramedic Program Work continues on this report. The challenge is in trying to quantify how this position saves the duty crews from repeatedly responding to the community paramedics clients. We continue to find ways to share the value of this position with the community.
- D. **UAS Flight Summary** Chief Pricher reviewed the January UAS flights, which included a mutual aid call in St. Helens where a UAS was used to rescue a family pet over a steep embankment.