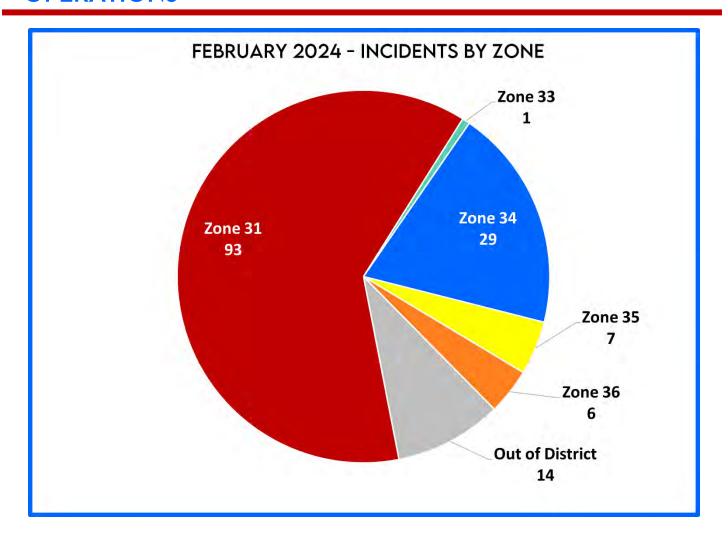

#### V. Statistical Data

- A. **Ambulance Activity Report** Directors noted the increased number of transports. It was noted that the January ice storm didn't generate the expected increase in responses. Chief Pricher attributed that to an accurate weather report and warning to the public of hazardous conditions.
- B. Response Activity Report No discussion.
- C. Community Paramedic Program Work continues on this report. The challenge is in trying to quantify how this position saves the duty crews from repeatedly responding to the community paramedics clients. We continue to find ways to share the value of this position with the community.
- D. **UAS Flight Summary** Chief Pricher reviewed the January UAS flights, which included a mutual aid call in St. Helens where a UAS was used to rescue a family pet over a steep embankment.