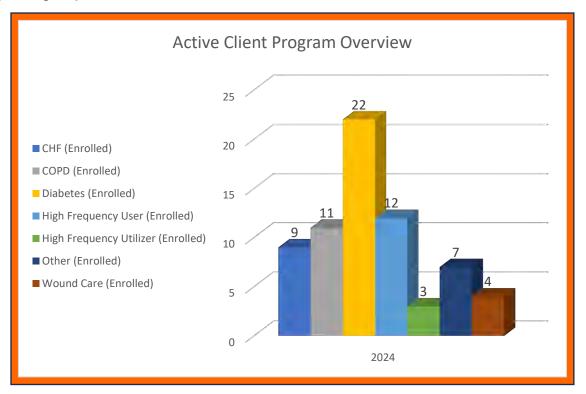

epleted available resources to respond to emergencies.

For the month of February, SRFD averaged 0.97 Fire calls per day and 4.21 EMS calls per day for an overall daily average of 5.17 calls per day. Total Fire & EMS incidents for the same month in 2023 was 163. There were 7.98% less calls this month compared to the same month last year.



#### FIRE AND EMS CALL BREAKDOWN FOR FEBRUARY 2024





















#### **OPERATIONS**















# COMMUNITY PARAMEDIC REPORT

#### **March 2024 Community Paramedic Program Report**

As of February 29, 2024, our Community Paramedic has **68 clients** in Columbia County enrolled and actively participating in one of the programs. The youngest being **5 years old**, the oldest being **94 years old**, with the average age being **60 years old**.



The graphic below represents program status changes that occurred in February 2024.



36





The total number of documented client visits during February 2024 is 24 compared to 3 during the same month in 2023. The graph below represents the comparison of initial client visits to subsequent client visits performed by the CP for February 2023 / 2024.









A significant amount of the Community Paramedic's work is Client Advocacy. The chart below shows the number of times in January 2024 resources were contacted on behalf of a Client. The purpose of these consultations can range from simply scheduling a medical appointment; to filling a prescription; to sharing information following a home visit; to ensuring a Client has access to food.



\*DME = Durable Medical Equipment

# UNCREWED