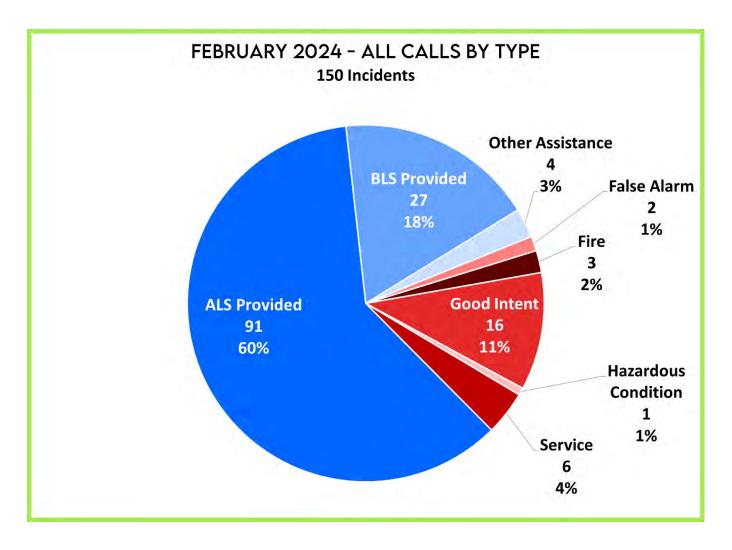

#### V. Statistical Data

- A. **Ambulance Activity Report** Directors noted the increased number of transports. It was noted that the January ice storm didn't generate the expected increase in responses. Chief Pricher attributed that to an accurate weather report and warning to the public of hazardous conditions.
- B. Response Activity Report No discussion.
- C. Community Paramedic Program Work continues on this report. The challenge is in trying to quantify how this position saves the duty crews from repeatedly responding to the community paramedics clients. We continue to find ways to share the value of this position with the community.
- D. **UAS Flight Summary** Chief Pricher reviewed the January UAS flights, which included a mutual aid call in St. Helens where a UAS was used to rescue a family pet over a steep embankment.