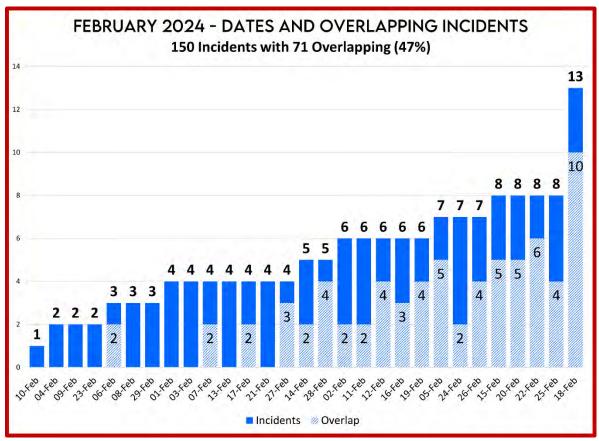

#### V. Statistical Data

- A. **Ambulance Activity Report** Directors noted the increased number of transports. It was noted that the January ice storm didn't generate the expected increase in responses. Chief Pricher attributed that to an accurate weather report and warning to the public of hazardous conditions.
- B. Response Activity Report No discussion.
- C. Community Paramedic Program Work continues on this report. The challenge is in trying to quantify how this position saves the duty crews from repeatedly responding to the community paramedics clients. We continue to find ways to share the value of this position with the community.
- D. **UAS Flight Summary** Chief Pricher reviewed the January UAS flights, which included a mutual aid call in St. Helens where a UAS was used to rescue a family pet over a steep embankment.