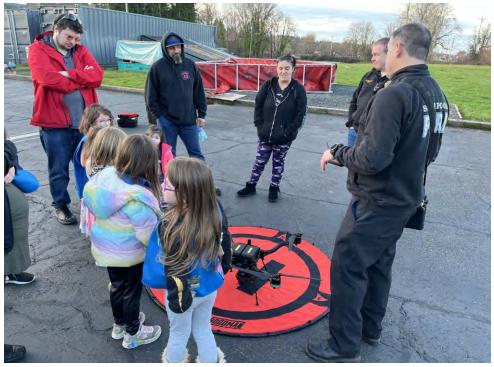

#### V. Statistical Data

- A. **Ambulance Activity Report** Directors noted the increased number of transports. It was noted that the January ice storm didn't generate the expected increase in responses. Chief Pricher attributed that to an accurate weather report and warning to the public of hazardous conditions.
- B. Response Activity Report No discussion.
- C. Community Paramedic Program Work continues on this report. The challenge is in trying to quantify how this position saves the duty crews from repeatedly responding to the community paramedics clients. We continue to find ways to share the value of this position with the community.
- D. **UAS Flight Summary** Chief Pricher reviewed the January UAS flights, which included a mutual aid call in St. Helens where a UAS was used to rescue a family pet over a steep embankment.