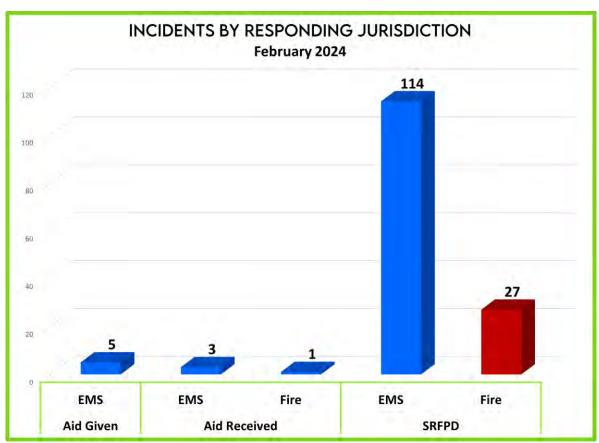

#### V. Statistical Data

- A. **Ambulance Activity Report** Directors noted the increased number of transports. It was noted that the January ice storm didn't generate the expected increase in responses. Chief Pricher attributed that to an accurate weather report and warning to the public of hazardous conditions.
- B. Response Activity Report No discussion.
- C. Community Paramedic Program Work continues on this report. The challenge is in trying to quantify how this position saves the duty crews from repeatedly responding to the community paramedics clients. We continue to find ways to share the value of this position with the community.
- D. **UAS Flight Summary** Chief Pricher reviewed the January UAS flights, which included a mutual aid call in St. Helens where a UAS was used to rescue a family pet over a steep embankment.