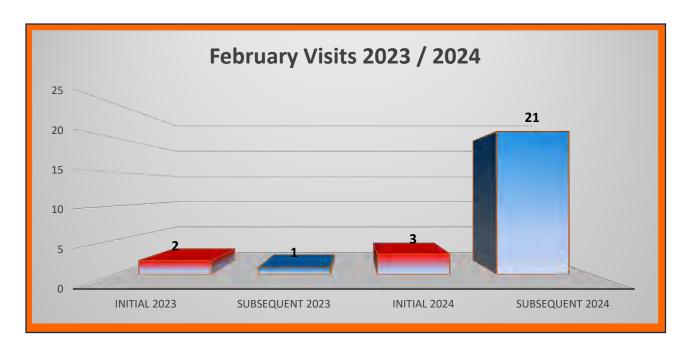

EMS CALL BREAKDOWN FOR FEBRUARY 2024





















#### **OPERATIONS**















# COMMUNITY PARAMEDIC REPORT

#### **March 2024 Community Paramedic Program Report**

As of February 29, 2024, our Community Paramedic has **68 clients** in Columbia County enrolled and actively participating in one of the programs. The youngest being **5 years old**, the oldest being **94 years old**, with the average age being **60 years old**.



The graphic below represents program status changes that occurred in February 2024.



36





The total number of documented client visits during February 2024 is 24 compared to 3 during the same month in 2023. The graph below represents the comparison of initial client visits to subsequent client visits performed by the CP for February 2023 / 2024.









A significant amount of the Community Paramedic's work is Client Advocacy. The chart below shows the number of times in January 2024 resources were contacted on behalf of a Client. The purpose of these consultations can range from simply scheduling a medical appointment; to filling a prescription; to sharing information following a home visit; to ensuring a Client has access to food.



\*DME = Durable Medical Equipment

# UNCREWED AIRCRAFT (UAS) ACTIVITY REPORT

#### February\_2024

Reported flights: 36
Total Air Time: 02:35:36
Feb 1st, 2024 to Feb 29th, 2024

| Flight #1 Feb 18th, 2024 17:27:2                        | Air Time:<br>Total Mileage (Miles):                      | 00:00:39<br>0                   | Max Altitude (F<br>Max Distance                | ,