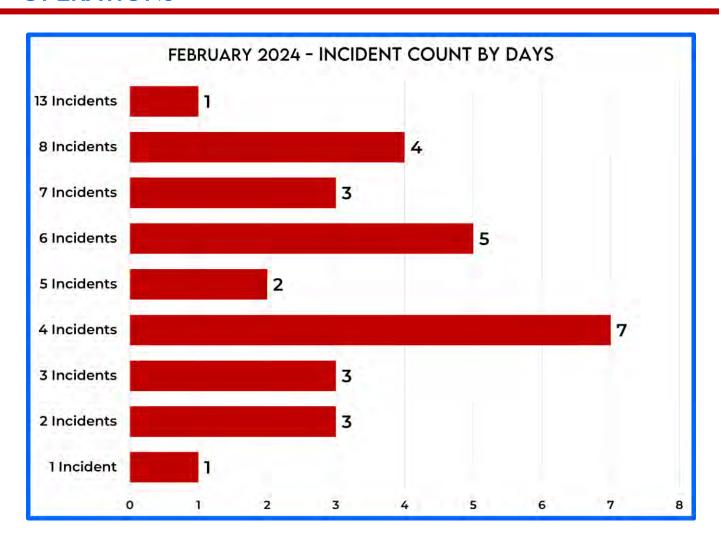

#### V. Statistical Data

- A. **Ambulance Activity Report** Directors noted the increased number of transports. It was noted that the January ice storm didn't generate the expected increase in responses. Chief Pricher attributed that to an accurate weather report and warning to the public of hazardous conditions.
- B. Response Activity Report No discussion.
- C. Community Paramedic Program Work continues on this report. The challenge is in trying to quantify how this position saves the duty crews from repeatedly responding to the community paramedics clients. We continue to find ways to share the value of this position with the community.
- D. **UAS Flight Summary** Chief Pricher reviewed the January UAS flights, which included a mutual aid call in St. Helens where a UAS was used to rescue a family pet over a steep embankment.