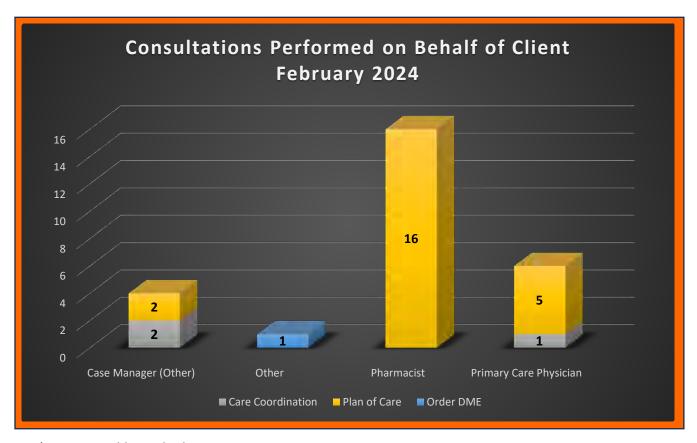

#### V. Statistical Data

- A. **Ambulance Activity Report** Directors noted the increased number of transports. It was noted that the January ice storm didn't generate the expected increase in responses. Chief Pricher attributed that to an accurate weather report and warning to the public of hazardous conditions.
- B. Response Activity Report No discussion.
- C. Community Paramedic Program Work continues on this report. The challenge is in trying to quantify how this position saves the duty crews from repeatedly responding to the community paramedics clients. We continue to find ways to share the value of this position with the community.
- D. **UAS Flight Summary** Chief Pricher reviewed the January UAS flights, which included a mutual aid call in St. Helens where a UAS was used to rescue a family pet over a steep embankment.