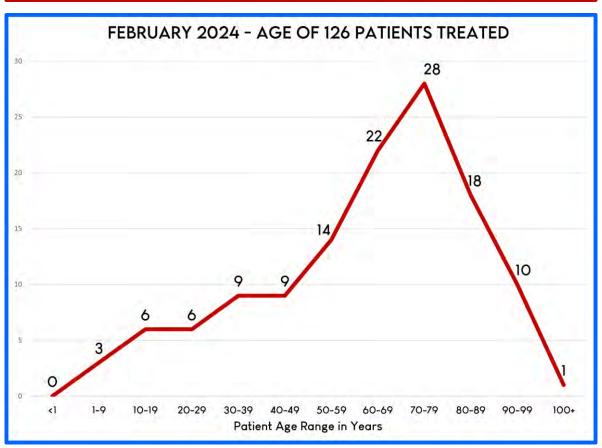

#### V. Statistical Data

- A. **Ambulance Activity Report** Directors noted the increased number of transports. It was noted that the January ice storm didn't generate the expected increase in responses. Chief Pricher attributed that to an accurate weather report and warning to the public of hazardous conditions.
- B. Response Activity Report No discussion.
- C. Community Paramedic Program Work continues on this report. The challenge is in trying to quantify how this position saves the duty crews from repeatedly responding to the community paramedics clients. We continue to find ways to share the value of this position with the community.
- D. **UAS Flight Summary** Chief Pricher reviewed the January UAS flights, which included a mutual aid call in St. Helens where a UAS was used to rescue a family pet over a steep embankment.