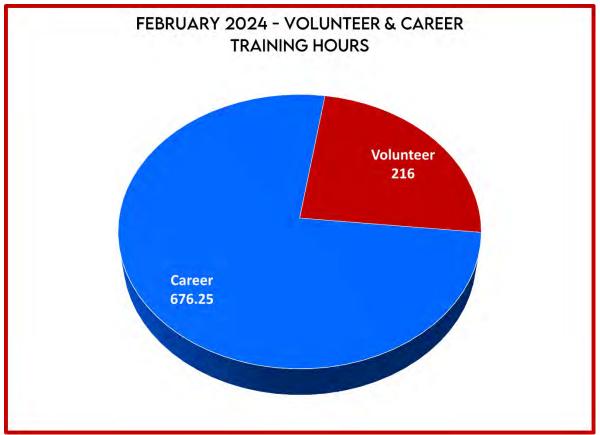

#### VI. Staff Reports

- A. **Chief's Report** VP Graham asked if J Term was completed. Chief Pricher noted that January J Term is complete. The program continues through the remainder of the year with another J Term in June. Director Gift shared that there was positive feedback from the high school.
  - Director Sorenson asked about the project listed in the Chief's report stating development of a mutual aid agreement with Portland Fire. We provide mutual aid now, but there is no formal agreement.
  - Director Sorenson asked about Oregon Paid Family Medical Leave, wondering what the issues have been with the implementation of this new law. Chief Pricher described some of the challenges SRFD has had with this new law.
- B. Operations Report No questions from the Board.
- C. **Fire Marshal & Training Report** Director Gift asked for explanation on an inspection that appeared on the January Chief's report. This was a request from Columbia County for a final inspection at the Trojan plant.
- D. Battalion Chief's Report No report in the board packet.
- E. **Member Outreach Report** VP Graham noted the new faces that appear on the dashboard and member board. The directors noted that April 6<sup>th</sup> is the date of the Awards Banquet.
- F. **Finance Report** The audit is complete, with no deficiencies. FA Heath clarified how the credit card expenses were reported on the finance report. There were three large expenses that came from Capital Outlay accounts. This is generally not the case. Most credit card expenses are General Fund expenses.