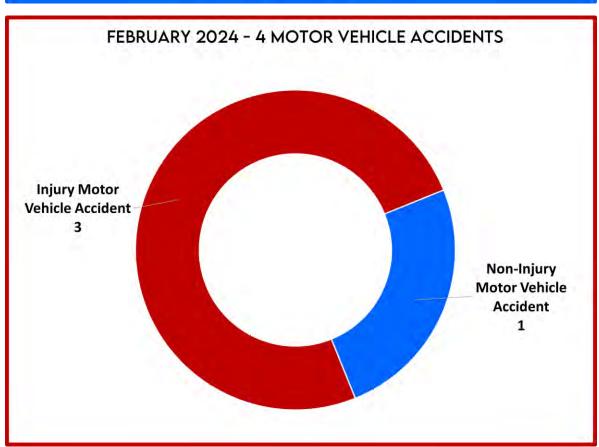

her call in progress). Approximately 51% (20 incidents) of the of the 39 incidents that occurred during the hours of 8 PM to 8 AM represent overlapping calls. There were no incidents where unit(s) were deployed for more than two days. Either of these situations could require units to respond to areas outside their base districts, which would result in increased response times as well as depleted available resources to respond to emergencies.

For the month of February, SRFD averaged 0.97 Fire calls per day and 4.21 EMS calls per day for an overall daily average of 5.17 calls per day. Total Fire & EMS incidents for the same month in 2023 was 163. There were 7.98% less calls this month compared to the same month last year.



#### FIRE AND EMS CALL BREAKDOWN FOR FEBRUARY 2024





















#### **OPERATIONS**















# COMMUNITY PARAMEDIC REPORT

#### **March 2024 Community Paramedic Program Report**

As of February 29, 2024, our Community Paramedic has **68 clients** in Columbia County enrolled and actively participating in one of the programs. The youngest being **5 years old**, the oldest being **94 years old**, with the average age being **60 years old**.



The graphic below represents program status changes that occurred in February 2024.



36





The total number of documented client visits during February 2024 is 24 compared to 3 during the same month in 2023. The graph below represents the comparison of initial client visits to subsequent client visits performed by the CP for February 2023 / 2024.









A significant amount of the Community Paramed