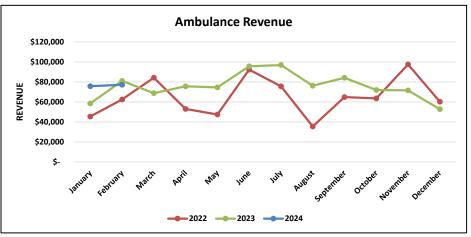

#### VI. Staff Reports

- A. **Chief's Report** VP Graham asked if J Term was completed. Chief Pricher noted that January J Term is complete. The program continues through the remainder of the year with another J Term in June. Director Gift shared that there was positive feedback from the high school.
  - Director Sorenson asked about the project listed in the Chief's report stating development of a mutual aid agreement with Portland Fire. We provide mutual aid now, but there is no formal agreement.
  - Director Sorenson asked about Oregon Paid Family Medical Leave, wondering what the issues have been with the implementation of this new law. Chief Pricher described some of the challenges SRFD has had with this new law.
- B. Operations Report No questions from the Board.
- C. **Fire Marshal & Training Report** Director Gift asked for explanation on an inspection that appeared on the January Chief's report. This was a request from Columbia County for a final inspection at the Trojan plant.
- D. Battalion Chief's Report No report in the board packet.
- E. **Member Outreach Report** VP Graham noted the new faces that appear on the dashboard and member board. The directors noted that April 6<sup>th</sup> is the date of the Awards Banquet.
- F. **Finance Report** The audit is complete, with no deficiencies. FA Heath clarified how the credit card expenses were reported on the finance report. There were three large expenses that came from Capital Outlay accounts. This is generally not the case. Most credit card expenses are General Fund expenses.