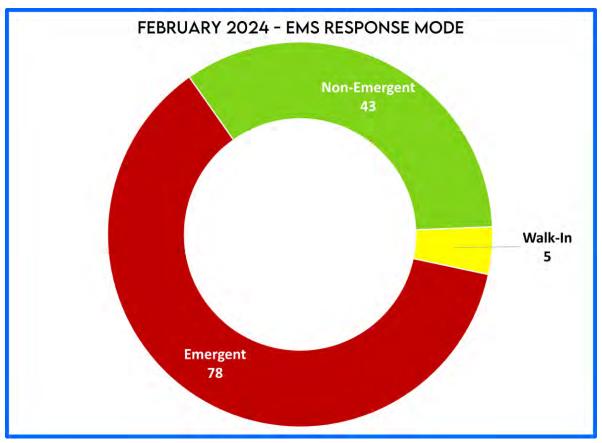

#### V. Statistical Data

- A. **Ambulance Activity Report** Directors noted the increased number of transports. It was noted that the January ice storm didn't generate the expected increase in responses. Chief Pricher attributed that to an accurate weather report and warning to the public of hazardous conditions.
- B. Response Activity Report No discussion.
- C. Community Paramedic Program Work continues on this report. The challenge is in trying to quantify how this position saves the duty crews from repeatedly responding to the community paramedics clients. We continue to find ways to share the value of this position with the community.
- D. **UAS Flight Summary** Chief Pricher reviewed the January UAS flights, which included a mutual aid call in St. Helens where a UAS was used to rescue a family pet over a steep embankment.