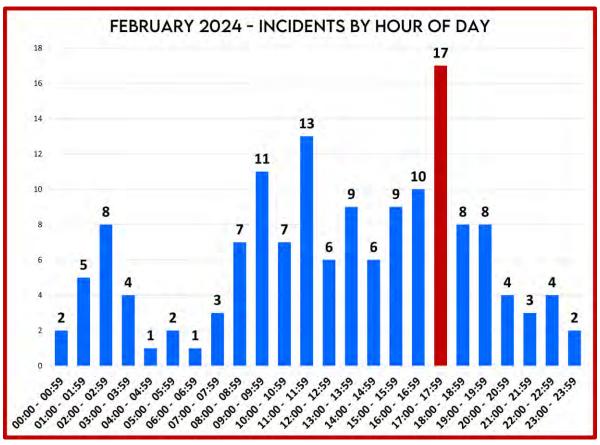

#### V. Statistical Data

- A. **Ambulance Activity Report** Directors noted the increased number of transports. It was noted that the January ice storm didn't generate the expected increase in responses. Chief Pricher attributed that to an accurate weather report and warning to the public of hazardous conditions.
- B. Response Activity Report No discussion.
- C. Community Paramedic Program Work continues on this report. The challenge is in trying to quantify how this position saves the duty crews from repeatedly responding to the community paramedics clients. We continue to find ways to share the value of this position with the community.
- D. **UAS Flight Summary** Chief Pricher reviewed the January UAS flights, which included a mutual aid call in St. Helens where a UAS was used to rescue a family pet over a steep embankment.