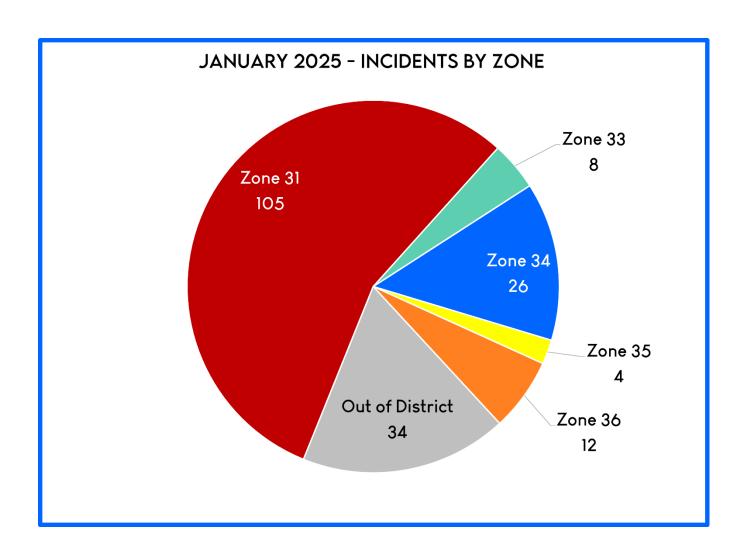

- IV. Consent Agenda
  - A. Approve Minutes from 1-9-2025 regular meeting
  - B. Approve Jan. 2025 Profit & Loss Detail
  - C. Approve Jan. 2025 Budget vs. Actual
- V. Statistical Data
  - A. Ambulance Activity Report
  - B. Community Paramedic Program
  - C. Response Activity Report
  - D. UAS FlightSummary

Response Activity Report – Chief Pricher noted the increase in overlapping calls. Director Sorenson asked what qualifies as "out of district". Chief Pricher explained that it is anything not in our response area (Columbia River, Vernonia, Portland, etc.).