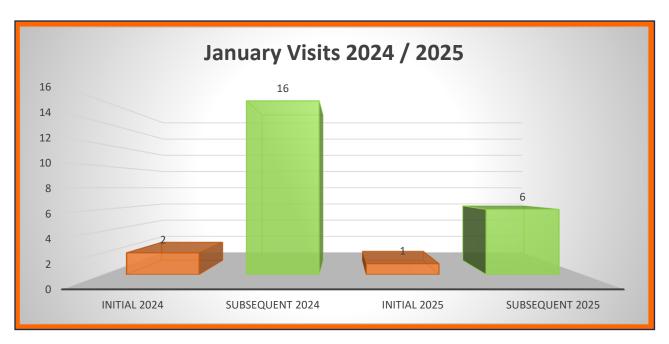

### Statistical Data

Ambulance Activity Report – Chief Pricher noted that the number of transports was high for the month of December and revenue is higher than last year, but it is steady. Discussion around GDAC and Medicare.