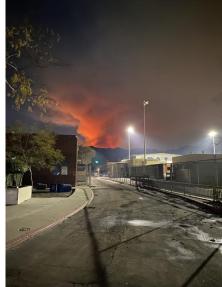

Fire Marshal & Training Report – Director Gift asked how many people were sent to help at the Palisades fire. Chief Pricher let the board know that five people (one chief, two career, and two volunteers) were sent along with the Timberwolf Fire Engine. Director Gift congratulated those who got off of probation.