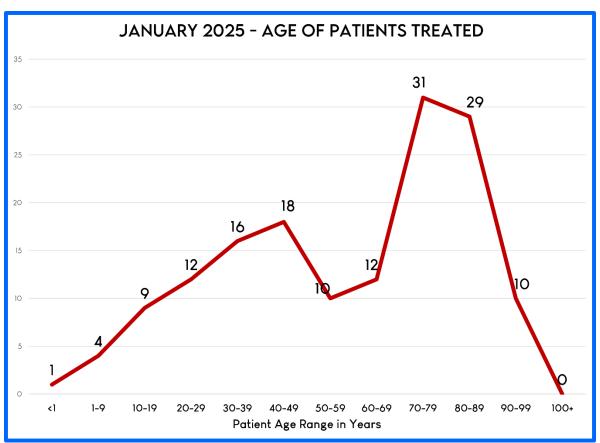

- IV. Consent Agenda
  - A. Approve Minutes from 1-9-2025 regular meeting
  - B. Approve Jan. 2025 Profit & Loss Detail
  - C. Approve Jan. 2025 Budget vs. Actual
- V. Statistical Data
  - A. Ambulance Activity Report
  - B. Community Paramedic Program
  - C. Response Activity Report
  - D. UAS FlightSummary

### Statistical Data

Ambulance Activity Report – Chief Pricher noted that the number of transports was high for the month of December and revenue is higher than last year, but it is steady. Discussion around GDAC and Medicare.