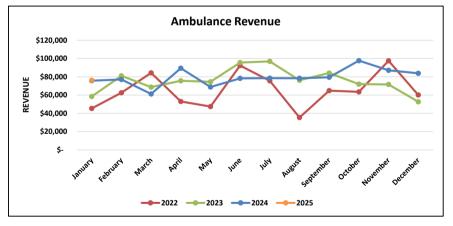

### Statistical Data

Ambulance Activity Report – Chief Pricher noted that the number of transports was high for the month of December and revenue is higher than last year, but it is steady. Discussion around GDAC and Medicare.