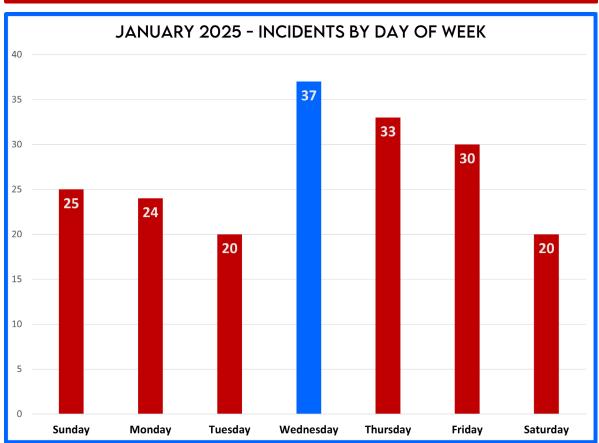

- IV. Consent Agenda
  - A. Approve Minutes from 1-9-2025 regular meeting
  - B. Approve Jan. 2025 Profit & Loss Detail
  - C. Approve Jan. 2025 Budget vs. Actual
- V. Statistical Data
  - A. Ambulance Activity Report
  - B. Community Paramedic Program
  - C. Response Activity Report
  - D. UAS FlightSummary

Response Activity Report – Chief Pricher noted the increase in overlapping calls. Director Sorenson asked what qualifies as "out of district". Chief Pricher explained that it is anything not in our response area (Columbia River, Vernonia, Portland, etc.).