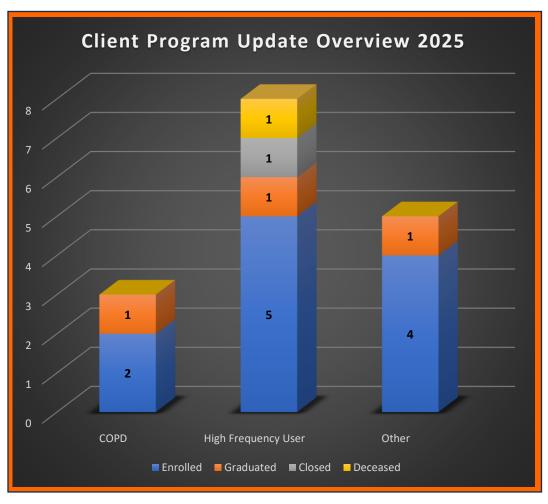

Community Paramedic Report – Director Gift asked what the difference is between "closed" and "graduated". Chief Marks explained that the Community Paramedic can close a client account due to non-compliance or death or a client can graduate after the community paramedic works with them on their needs and is confident moving forward without her help. Director Gift asked what the "Pongo Fund" is, Chief Marks explained that it is a fund for clients to help take care of their pets (i.e. buying pet food).