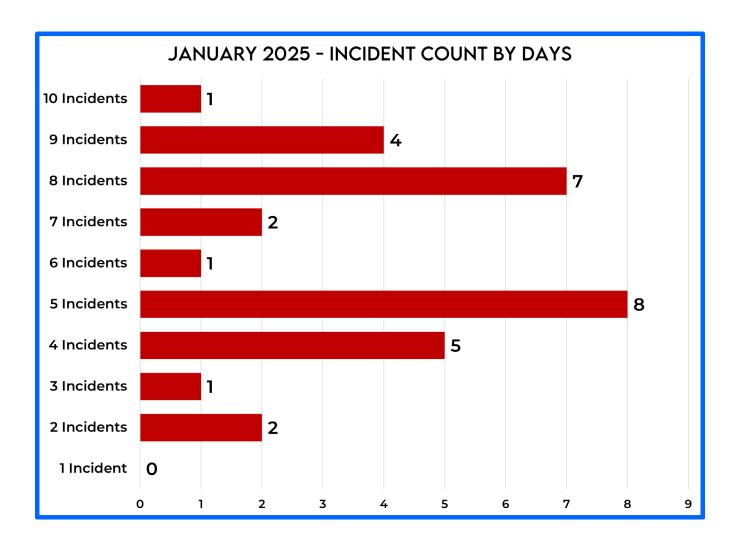

Response Activity Report – Chief Pricher noted the increase in overlapping calls. Director Sorenson asked what qualifies as "out of district". Chief Pricher explained that it is anything not in our response area (Columbia River, Vernonia, Portland, etc.).