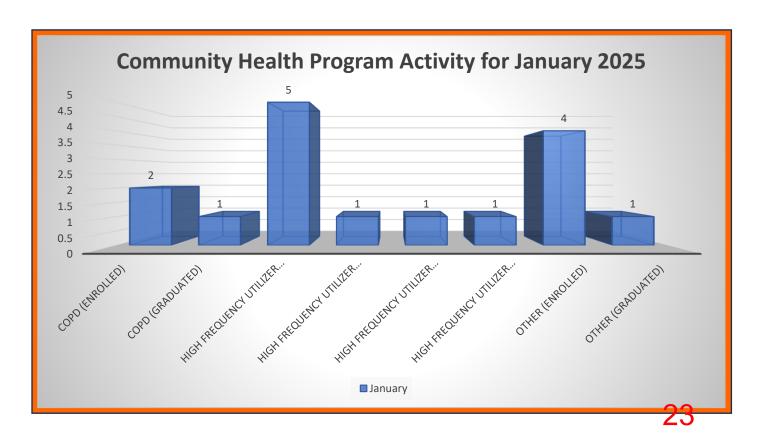

### Statistical Data

Ambulance Activity Report – Chief Pricher noted that the number of transports was high for the month of December and revenue is higher than last year, but it is steady. Discussion around GDAC and Medicare.

Community Paramedic Report – Director Gift asked what the difference is between "closed" and "graduated". Chief Marks explained that the Community Paramedic can close a client account due to non-compliance or death or a client can graduate after the community paramedic works with them on their needs and is confident moving forward without her help. Director Gift asked what the "Pongo Fund" is, Chief Marks explained that it is a fund for clients to help take care of their pets (i.e. buying pet food).

Response Activity Report – Chief Pricher noted the increase in overlapping calls. Director Sorenson asked what qualifies as "out of district". Chief Pricher explained that it is anything not in our response area (Columbia River, Vernonia, Portland, etc.).

UAS Flight Summary - No questions or comments.