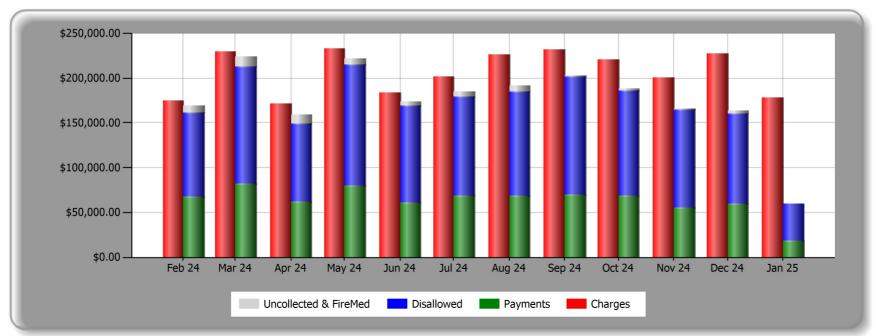

4 | 100     | 221,084.00   | -68,722.17  | 31 % | -1,574.41  | 1 % | -117,871.91   | 53 % | 0.00        | 0 % | 32,915.51  | 15 % |
| Nov 24 | 91      | 200.823.00   | -55,855.95  | 28 % | -1,200.00  | 1 % | -108,719.60   | 54 % | 0.00        | 0 % | 35,047.45  | 17 % |
| Dec 24 | 103     | 228,100.80   | -59,657.71  | 26 % | -2,380.15  | 1 % | -101,468.08   | 44 % | 0.00        | 0 % | 64,594.86  | 28 % |
| Jan 25 | 81      | 178,899.80   | -18,484.60  | 10 % | 0.00       | 0 % | -41,098.62    | 23 % | 0.00        | 0 % | 119,316.58 | 67 % |
|        | 1,121   | 2,483,779.20 | -763,560.71 |      | -25,743.24 |     | -1,283,836.81 |      | -34,303.64  |     | 376,334.80 |      |

All amounts shown relate directly to each month's charges. They will not reconcile to monthly deposit reports



# COMMUNITY PARAMEDIC REPORT

### **January 2025 Community Paramedic Program Report**

As of January 31, 2025, our Community Paramedic has 51 clients in Columbia County enrolled and actively participating in one of the programs. The youngest being 23 years old, the oldest being 95 years old, with the average age being 60 years old.



The graphic below represents program status changes that occurred in January 2025.







The total number of documented client visits during January 2025 is 7 compared to 18 during the same time period in 2024. The graph below represents the comparison of initial client visits to subsequent client visits performed by the CP for December 2023 / 2024.









\*SDOH = Social Determinants of Health

A significant amount of the Community Paramedic's work is C