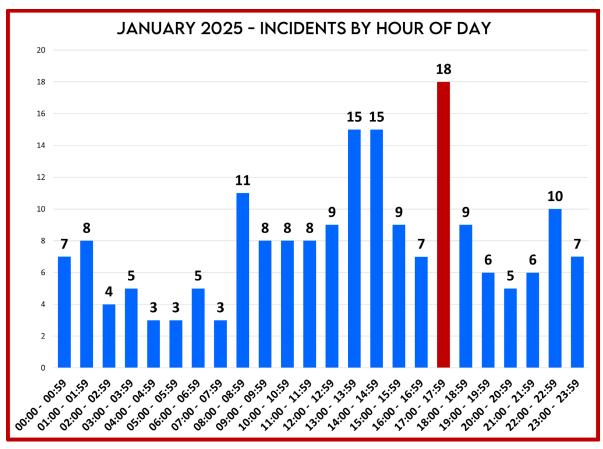

- IV. Consent Agenda
  - A. Approve Minutes from 1-9-2025 regular meeting
  - B. Approve Jan. 2025 Profit & Loss Detail
  - C. Approve Jan. 2025 Budget vs. Actual
- V. Statistical Data
  - A. Ambulance Activity Report
  - B. Community Paramedic Program
  - C. Response Activity Report
  - D. UAS FlightSummary

Response Activity Report – Chief Pricher noted the increase in overlapping calls. Director Sorenson asked what qualifies as "out of district". Chief Pricher explained that it is anything not in our response area (Columbia River, Vernonia, Portland, etc.).