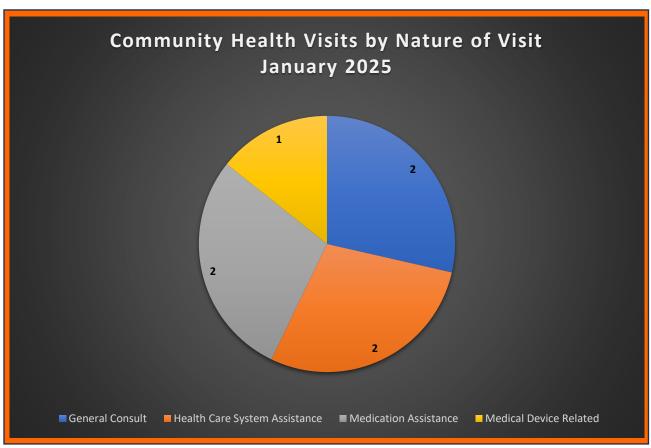

- IV. Consent Agenda
  - A. Approve Minutes from 1-9-2025 regular meeting
  - B. Approve Jan. 2025 Profit & Loss Detail
  - C. Approve Jan. 2025 Budget vs. Actual
- V. Statistical Data
  - A. Ambulance Activity Report
  - B. Community Paramedic Program
  - C. Response Activity Report
  - D. UAS FlightSummary

Community Paramedic Report – Director Gift asked what the difference is between "closed" and "graduated". Chief Marks explained that the Community Paramedic can close a client account due to non-compliance or death or a client can graduate after the community paramedic works with them on their needs and is confident moving forward without her help. Director Gift asked what the "Pongo Fund" is, Chief Marks explained that it is a fund for clients to help take care of their pets (i.e. buying pet food).

Response Activity Report – Chief Pricher noted the increase in overlapping calls. Director Sorenson asked what qualifies as "out of district". Chief Pricher explained that it is anything not in our response area (Columbia River, Vernonia, Portland, etc.).