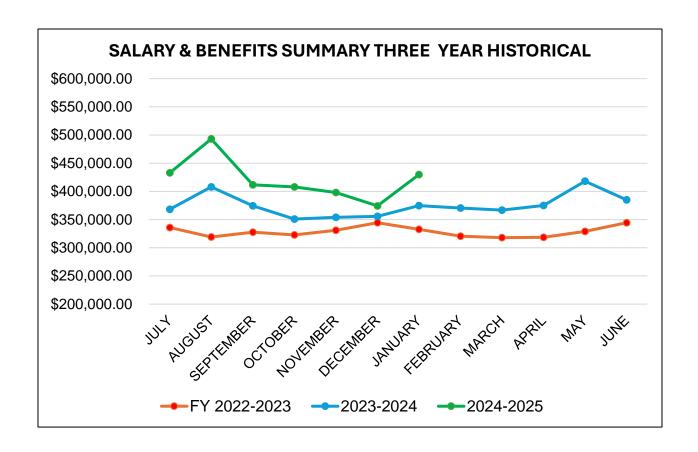

rsonnel Services is close to budget, with expenditures at 55% while Admin. is over budget at 61%, and Maintenance on Equipment has reached 63% of its budget. Additionally, Communications Maintenance has consistently remained high at 86% over the past few months. The district's property and liability insurance is now at 106% of the budget due to an increase in the number of new apparatus and light-duty vehicles. All other line items are within budget.

Personnel Services has exceeded the normal expenditure range due to overtime costs associated with the Palisades Fire Conflagration, totaling \$79,732.

At the end of January, we were audited by SAIF. After the audit concluded, we were informed that we should be expecting a return of just under \$10,000 on our workers' compensation premium.



Submitted by Karleigh Booth

# **OLD BUSINESS**



# **MEMORANDUM**

TO: Scappoose Fire District Board

FROM: Fire Chief Pricher

SUBJECT: Board Policy 4.8

DATE: February 10<sup>th</sup> 2025

Requested Action: None. Information only

**Critical Dates:** Board policy directs staff to present to the board members the proposed non represented personnel staff salaries for the upcoming year.

**Purpose:** To provide the board an opportunity to provide input during the budget preparation stage.

**Coordination:** This initiative is to be managed by finance and designated staff members.

Contact Person: Chief Jeff Pricher

# **Recommendations:**

1. None at this time

**Conclusion:** Due to the ongoing collective bargaining process with our labor group, the projected salaries for fiscal year