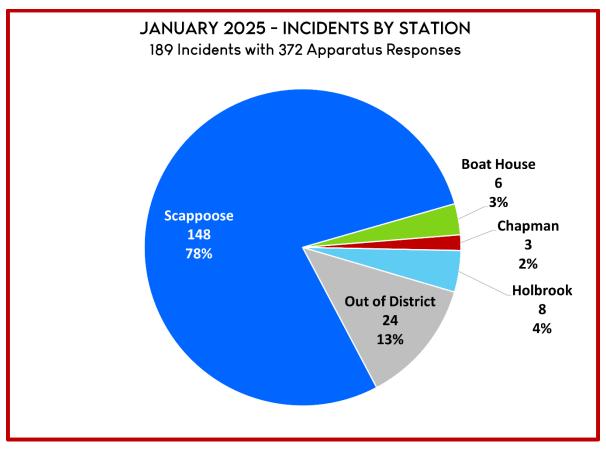

Response Activity Report – Chief Pricher noted the increase in overlapping calls. Director Sorenson asked what qualifies as "out of district". Chief Pricher explained that it is anything not in our response area (Columbia River, Vernonia, Portland, etc.).