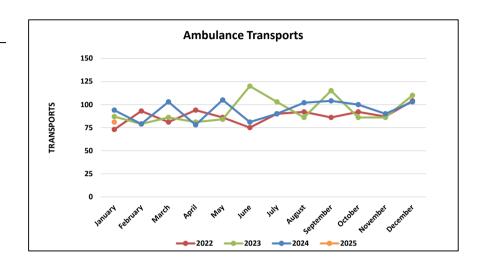

### Statistical Data

Ambulance Activity Report – Chief Pricher noted that the number of transports was high for the month of December and revenue is higher than last year, but it is steady. Discussion around GDAC and Medicare.