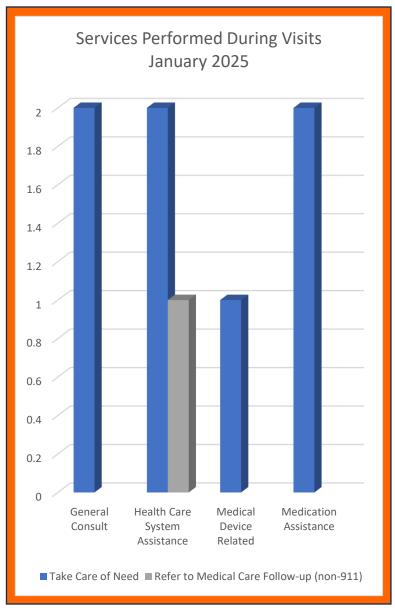

- IV. Consent Agenda
  - A. Approve Minutes from 1-9-2025 regular meeting
  - B. Approve Jan. 2025 Profit & Loss Detail
  - C. Approve Jan. 2025 Budget vs. Actual
- V. Statistical Data
  - A. Ambulance Activity Report
  - B. Community Paramedic Program
  - C. Response Activity Report
  - D. UAS FlightSummary