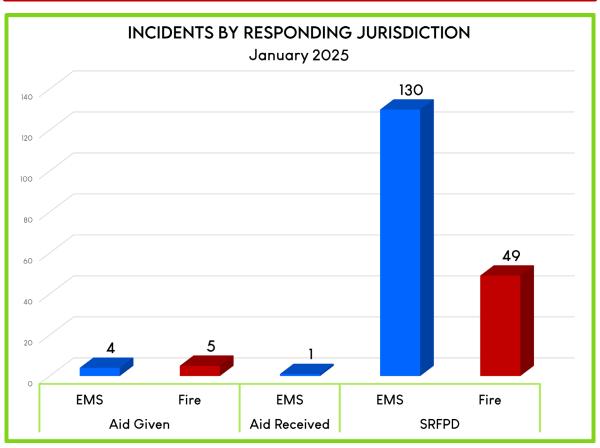

- IV. Consent Agenda
  - A. Approve Minutes from 1-9-2025 regular meeting
  - B. Approve Jan. 2025 Profit & Loss Detail
  - C. Approve Jan. 2025 Budget vs. Actual
- V. Statistical Data
  - A. Ambulance Activity Report
  - B. Community Paramedic Program
  - C. Response Activity Report
  - D. UAS FlightSummary

Response Activity Report – Chief Pricher noted the increase in overlapping calls. Director Sorenson asked what qualifies as "out of district". Chief Pricher explained that it is anything not in our response area (Columbia River, Vernonia, Portland, etc.).