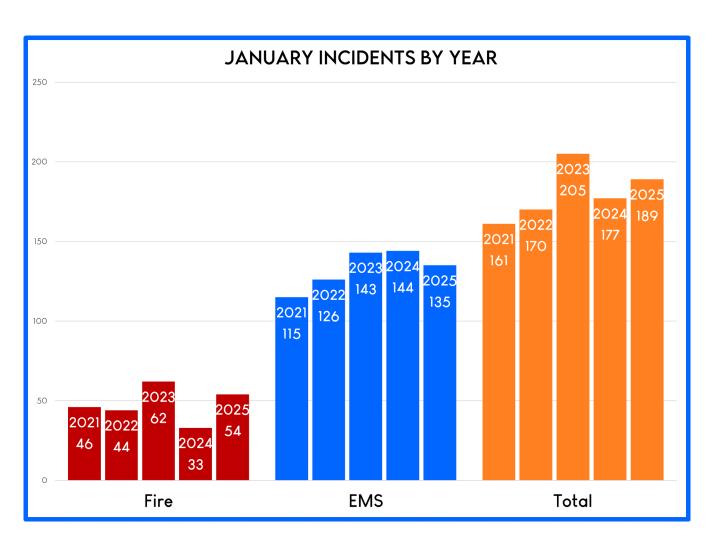

Response Activity Report – Chief Pricher noted the increase in overlapping calls. Director Sorenson asked what qualifies as "out of district". Chief Pricher explained that it is anything not in our response area (Columbia River, Vernonia, Portland, etc.).