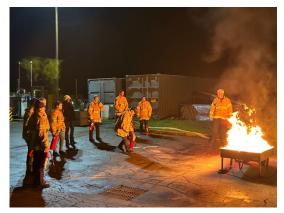

Fire Marshal & Training Report – Director Gift asked how many people were sent to help at the Palisades fire. Chief Pricher let the board know that five people (one chief, two career, and two volunteers) were sent along with the Timberwolf Fire Engine. Director Gift congratulated those who got off of probation.