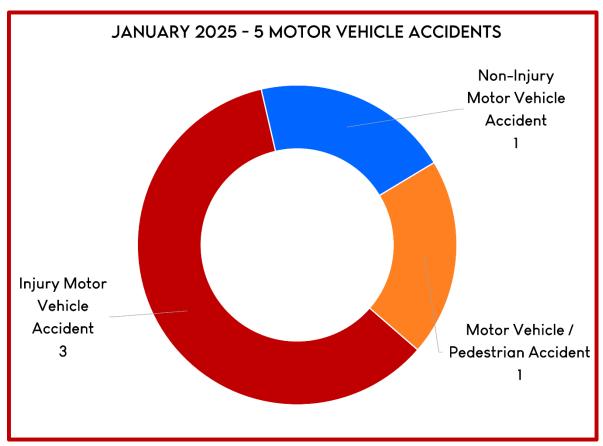

- IV. Consent Agenda
  - A. Approve Minutes from 1-9-2025 regular meeting
  - B. Approve Jan. 2025 Profit & Loss Detail
  - C. Approve Jan. 2025 Budget vs. Actual
- V. Statistical Data
  - A. Ambulance Activity Report
  - B. Community Paramedic Program
  - C. Response Activity Report
  - D. UAS FlightSummary

Response Activity Report – Chief Pricher noted the increase in overlapping calls. Director Sorenson asked what qualifies as "out of district". Chief Pricher explained that it is anything not in our response area (Columbia River, Vernonia, Portland, etc.).