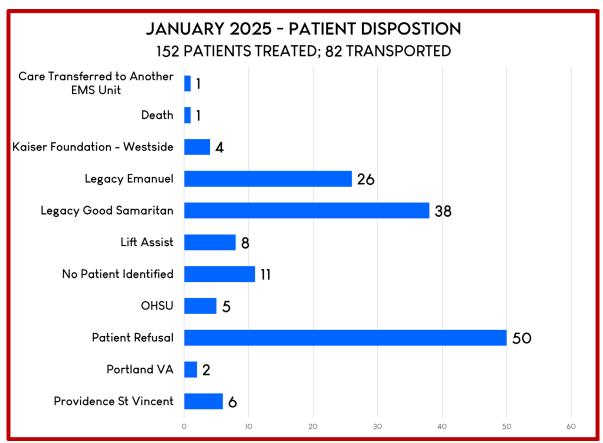

- IV. Consent Agenda
  - A. Approve Minutes from 1-9-2025 regular meeting
  - B. Approve Jan. 2025 Profit & Loss Detail
  - C. Approve Jan. 2025 Budget vs. Actual
- V. Statistical Data
  - A. Ambulance Activity Report
  - B. Community Paramedic Program
  - C. Response Activity Report
  - D. UAS FlightSummary

### Statistical Data

Ambulance Activity Report – Chief Pricher noted that the number of transports was high for the month of December and revenue is higher than last year, but it is steady. Discussion around GDAC and Medicare.