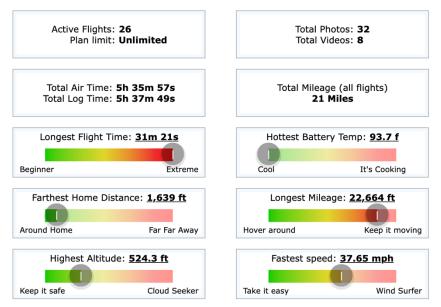

- IV. Consent Agenda
  - A. Approve Minutes from 1-9-2025 regular meeting
  - B. Approve Jan. 2025 Profit & Loss Detail
  - C. Approve Jan. 2025 Budget vs. Actual
- V. Statistical Data
  - A. Ambulance Activity Report
  - B. Community Paramedic Program
  - C. Response Activity Report
  - D. UAS FlightSummary