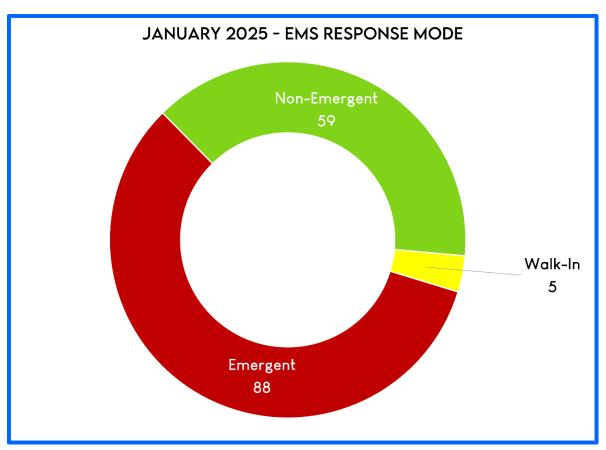

- IV. Consent Agenda
  - A. Approve Minutes from 1-9-2025 regular meeting
  - B. Approve Jan. 2025 Profit & Loss Detail
  - C. Approve Jan. 2025 Budget vs. Actual
- V. Statistical Data
  - A. Ambulance Activity Report
  - B. Community Paramedic Program
  - C. Response Activity Report
  - D. UAS FlightSummary

Response Activity Report – Chief Pricher noted the increase in overlapping calls. Director Sorenson asked what qualifies as "out of district". Chief Pricher explained that it is anything not in our response area (Columbia River, Vernonia, Portland, etc.).