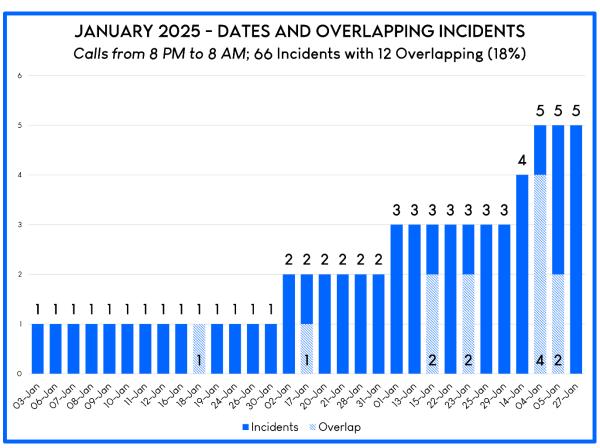

Response Activity Report – Chief Pricher noted the increase in overlapping calls. Director Sorenson asked what qualifies as "out of district". Chief Pricher explained that it is anything not in our response area (Columbia River, Vernonia, Portland, etc.).