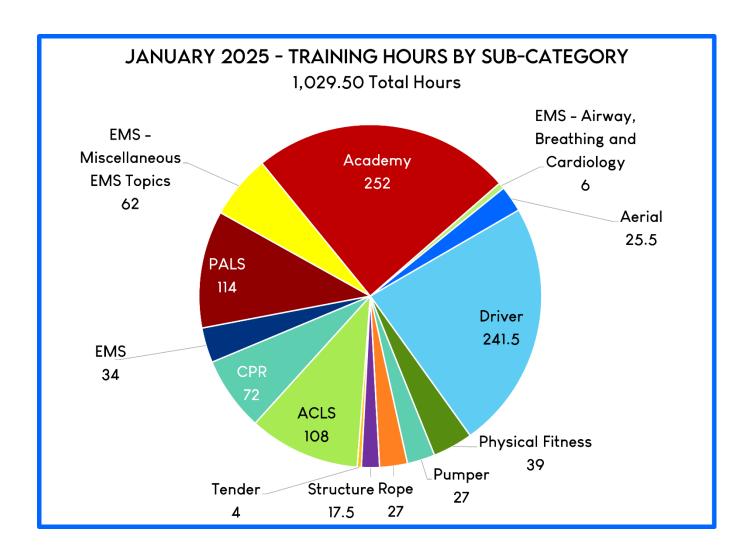

- IV. Consent Agenda
  - A. Approve Minutes from 1-9-2025 regular meeting
  - B. Approve Jan. 2025 Profit & Loss Detail
  - C. Approve Jan. 2025 Budget vs. Actual
- V. Statistical Data
  - A. Ambulance Activity Report
  - B. Community Paramedic Program
  - C. Response Activity Report
  - D. UAS FlightSummary