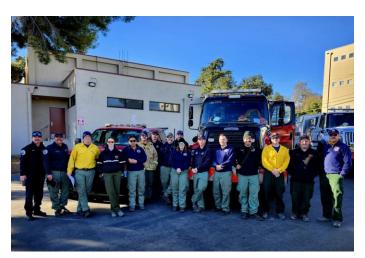

Fire Marshal & Training Report – Director Gift asked how many people were sent to help at the Palisades fire. Chief Pricher let the board know that five people (one chief, two career, and two volunteers) were sent along with the Timberwolf Fire Engine. Director Gift congratulated those who got off of probation.