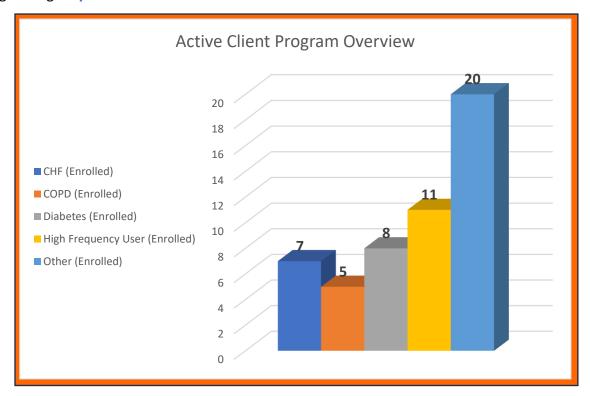

Community Paramedic Report – Director Gift asked what the difference is between "closed" and "graduated". Chief Marks explained that the Community Paramedic can close a client account due to non-compliance or death or a client can graduate after the community paramedic works with them on their needs and is confident moving forward without her help. Director Gift asked what the "Pongo Fund" is, Chief Marks explained that it is a fund for clients to help take care of their pets (i.e. buying pet food).