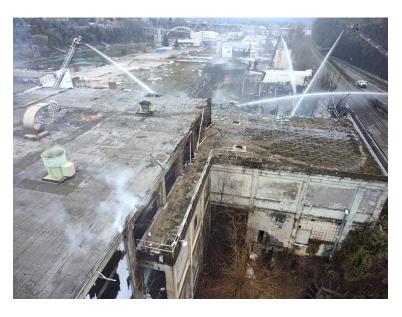

Fire Marshal & Training Report – Director Gift asked how many people were sent to help at the Palisades fire. Chief Pricher let the board know that five people (one chief, two career, and two volunteers) were sent along with the Timberwolf Fire Engine. Director Gift congratulated those who got off of probation.