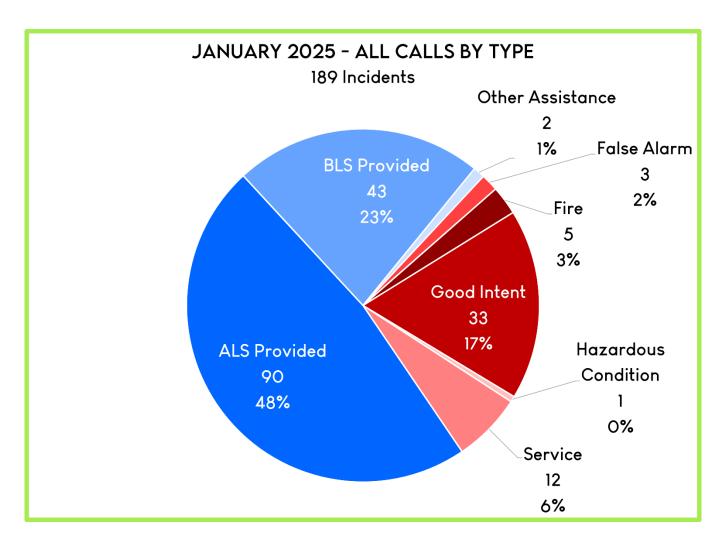

(at least one other call in progress). Approximately 18% (12 incidents) of the of the 67 incidents that occurred during the hours of 8 PM to 8 AM represent overlapping calls. There were one incident where unit(s) were deployed for more than two days. Either of these situations could require units to respond to areas outside their base districts, which would result in increased response times as well as depleted available resources to respond to emergencies.

For the month of January, SRFD averaged 1.74 Fire calls per day and 4.35 EMS calls per day for an overall daily average of 6.10 calls per day. Total Fire & EMS incidents for the same month in 2024 was 177. There were 6.78% more calls this month compared to the same month last year.



### FIRE AND EMS CALL BREAKDOWN FOR JANUARY 2025



























# JANUARY 2025

189 Incidents









# UNCREWED AIRCRAFT (UAS) ACTIVITY REPORT

# BOARD AVIATION REPORT December 2024

**TOTAL FLIGHTS: 28** 

**TOTAL HOURS: 6 hours 03 Minutes 19 seconds** 

# **CAPTURED IN AIR DATA**



# Vernonia St. 3 ens La Center Yacolt Ridgefield Battle Ground Scappoose Sauvie Island Sauvie Island Tigard Tigard Tualatin Ore 21 City Newberg Wilsonville Estacada Canby

# CAPTURED IN Drone Sense



# **STAFF REPORTS**

# Fire Chief Report January

# **Meetings Attended**

# Too many to list and most of the month was spent teaching

Hours Worked January: 210
Hours On Call in January: 160
Hours On Call For CRFR: 37
Hours TRAINING January: 26.5

**TOTAL HOURS: 396.5** 

# Training

Teaching at the High School

# **Projects**

Ambulance Service