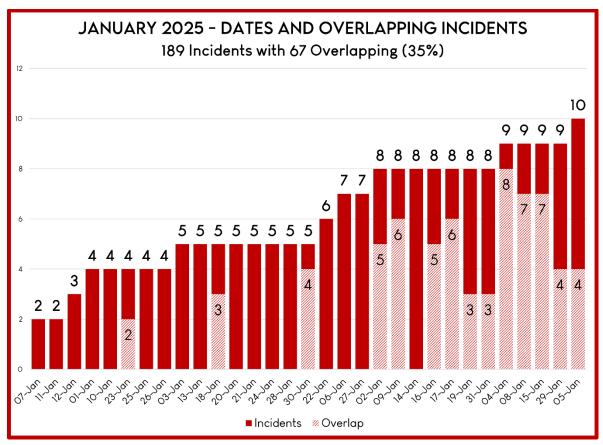

Response Activity Report – Chief Pricher noted the increase in overlapping calls. Director Sorenson asked what qualifies as "out of district". Chief Pricher explained that it is anything not in our response area (Columbia River, Vernonia, Portland, etc.).