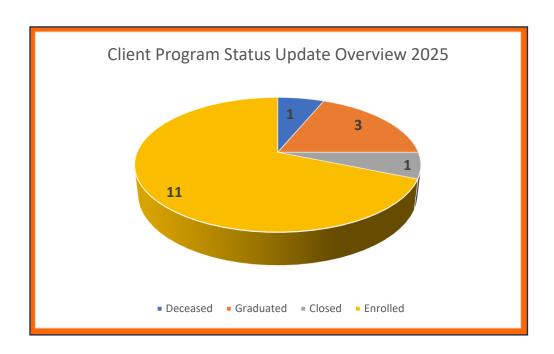

Community Paramedic Report – Director Gift asked what the difference is between "closed" and "graduated". Chief Marks explained that the Community Paramedic can close a client account due to non-compliance or death or a client can graduate after the community paramedic works with them on their needs and is confident moving forward without her help. Director Gift asked what the "Pongo Fund" is, Chief Marks explained that it is a fund for clients to help take care of their pets (i.e. buying pet food).