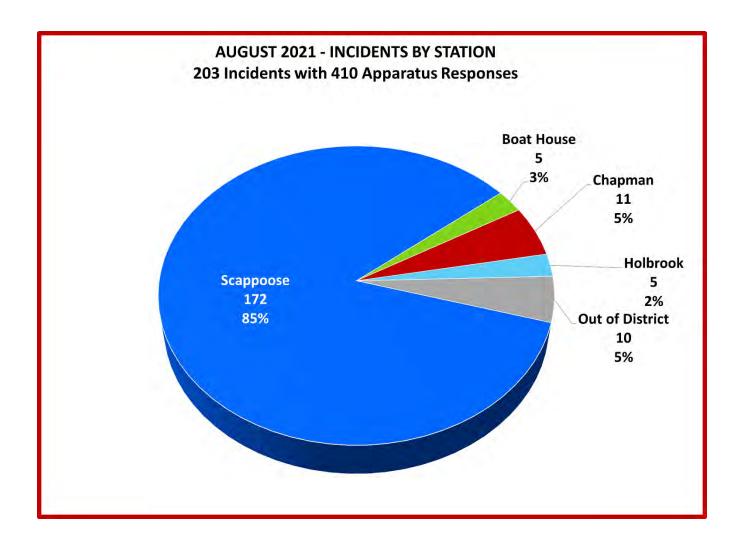

onth, where **151** patients were treated. COVID-19 was suspected or confirmed in **17** patients.

Approximately 53% of the total call volume (107 incidents) represents overlapping calls (at least one other call in progress). There was 1 incident where unit(s) were deployed for more than two days. Either of these situations could require units to respond to areas outside their base districts, which would result in increased response times as well as depleted available resources to respond to emergencies.

Total Fire & EMS calls for service during the month was 203, with a total of 410 apparatus responses spending 248 hours and 16 minutes of time.

For the month of August, SRFD averaged 1.90 fire calls per day and 4.65 EMS calls per day for an overall daily average of 6.55 calls per day.



### FIRE AND EMS CALL BREAKDOWN FOR AUGUST 2021

| Fires               | 5  |
|---------------------|----|
| Hazardous Condition | 1  |
| Service Call        | 20 |
| Good Intent         | 28 |
| Other Assistance    | 0  |
| False Alarm         | 5  |
| FIRE CALLS TOTAL    | 59 |

| ALS Provided     | 90  |
|------------------|-----|
| BLS Provided     | 52  |
| Investigate      | 0   |
| Cancelled        | 0   |
| Other Assistance | 2   |
| EMS CALLS TOTAL  | 144 |

22





|       | Average Calls<br>Per Day | Total Number<br>of Calls | Percentage |
|-------|--------------------------|--------------------------|------------|
| Fire  | 1.90                     | 59                       | 29%        |
| EMS   | 4.65                     | 144                      | 71%        |
| TOTAL |