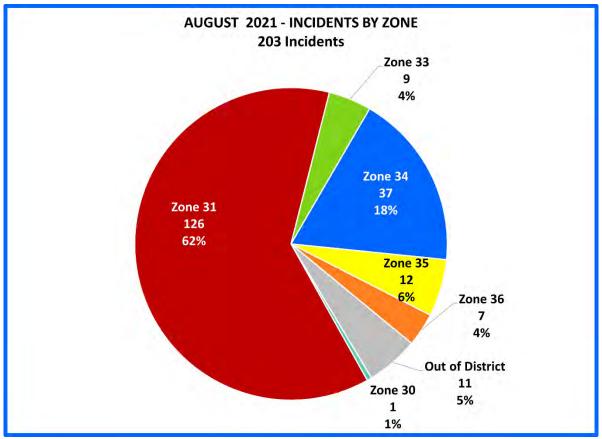

### **Statistical Data:**

- Ambulance Activity Report
- Response Activity Report

### **Statistical Data:**

- Ambulance Activity Report Discussion on transports.
- Response Activity Report Director D. Sorenson complimented the reporting and the charts. The board held a discussion on peak times, concluding they are 10am-10pm.