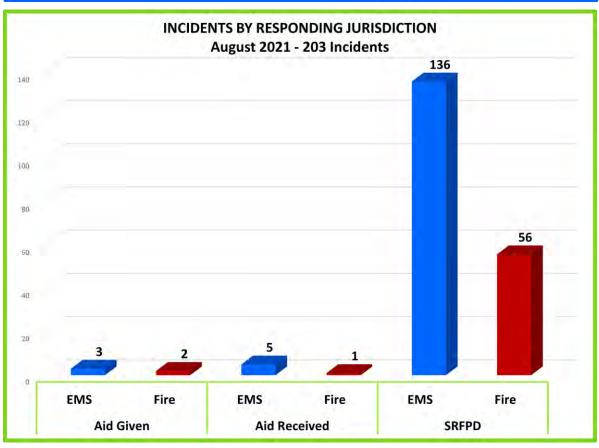

### **Statistical Data:**

- Ambulance Activity Report
- Response Activity Report

### **Statistical Data:**

- Ambulance Activity Report Discussion on transports.
- Response Activity Report Director D. Sorenson complimented the reporting and the charts. The board held a discussion on peak times, concluding they are 10am-10pm.