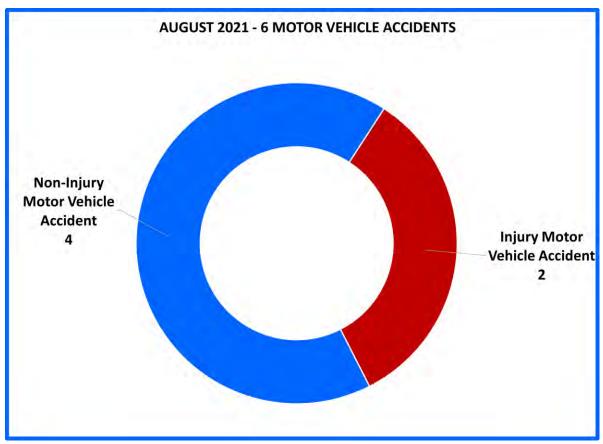

### **Statistical Data:**

- Ambulance Activity Report
- Response Activity Report

### **Statistical Data:**

- Ambulance Activity Report Discussion on transports.
- Response Activity Report Director D. Sorenson complimented the reporting and the charts. The board held a discussion on peak times, concluding they are 10am-10pm.