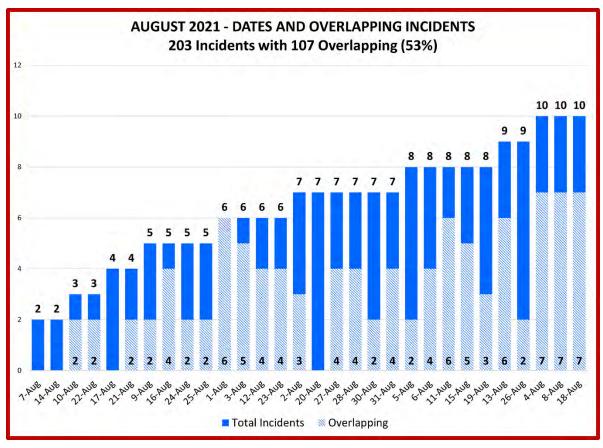

### **Statistical Data:**

- Ambulance Activity Report Discussion on transports.
- Response Activity Report Director D. Sorenson complimented the reporting and the charts. The board held a discussion on peak times, concluding they are 10am-10pm.