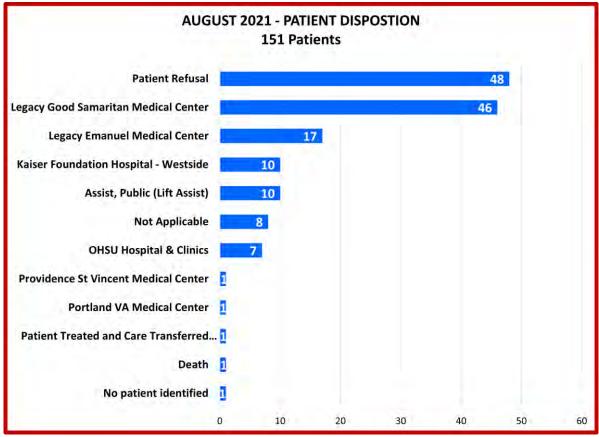

### **Statistical Data:**

- Ambulance Activity Report
- Response Activity Report

### **Statistical Data:**

- Ambulance Activity Report Discussion on transports.
- Response Activity Report Director D. Sorenson complimented the reporting and the charts. The board held a discussion on peak times, concluding they are 10am-10pm.