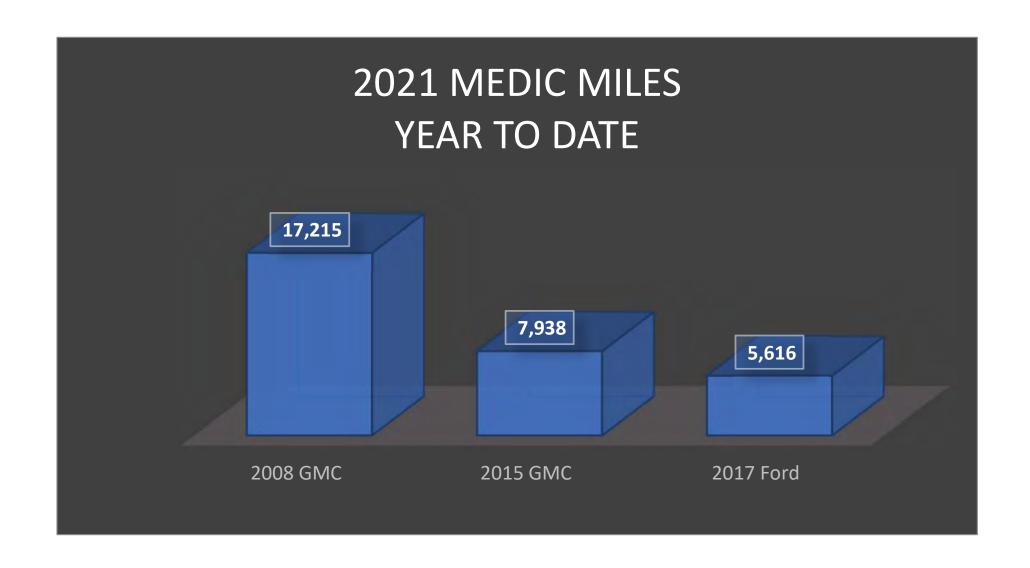

### **Statistical Data:**

- Ambulance Activity Report
- Response Activity Report