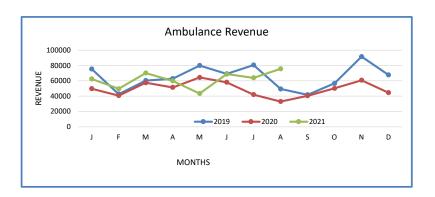

### **Statistical Data:**

- Ambulance Activity Report
- Response Activity Report

### **Statistical Data:**

- Ambulance Activity Report Discussion on transports.
- Response Activity Report Director D. Sorenson complimented the reporting and the charts. The board held a discussion on peak times, concluding they are 10am-10pm.