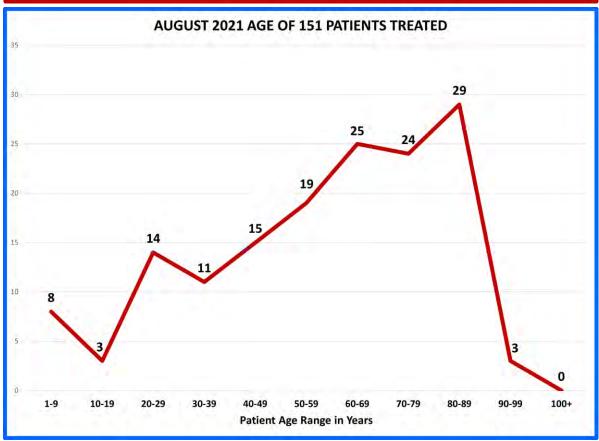

### **Statistical Data:**

- Ambulance Activity Report
- Response Activity Report

### **Statistical Data:**

- Ambulance Activity Report Discussion on transports.
- Response Activity Report Director D. Sorenson complimented the reporting and the charts. The board held a discussion on peak times, concluding they are 10am-10pm.