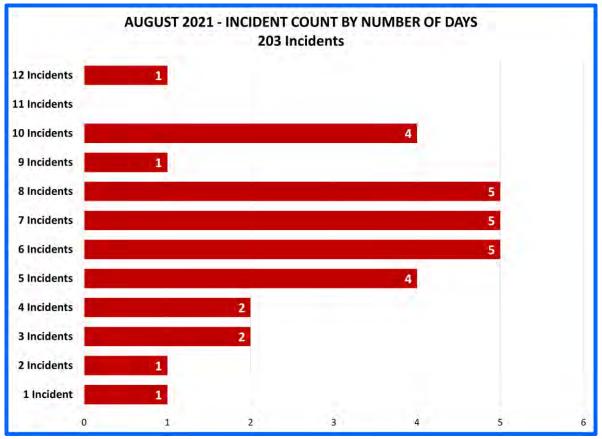

### **Statistical Data:**

- Ambulance Activity Report Discussion on transports.
- Response Activity Report Director D. Sorenson complimented the reporting and the charts. The board held a discussion on peak times, concluding they are 10am-10pm.