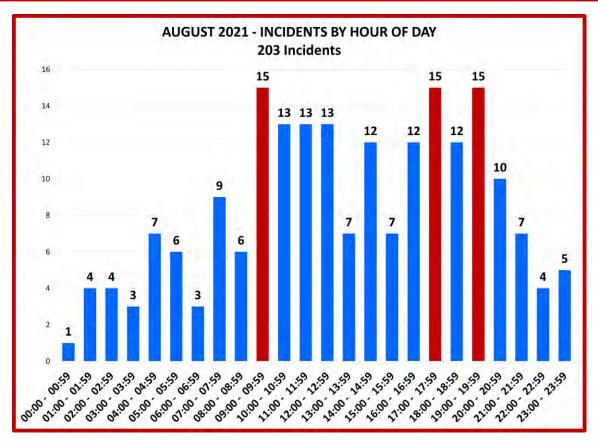

### **Statistical Data:**

- Ambulance Activity Report Discussion on transports.
- Response Activity Report Director D. Sorenson complimented the reporting and the charts. The board held a discussion on peak times, concluding they are 10am-10pm.