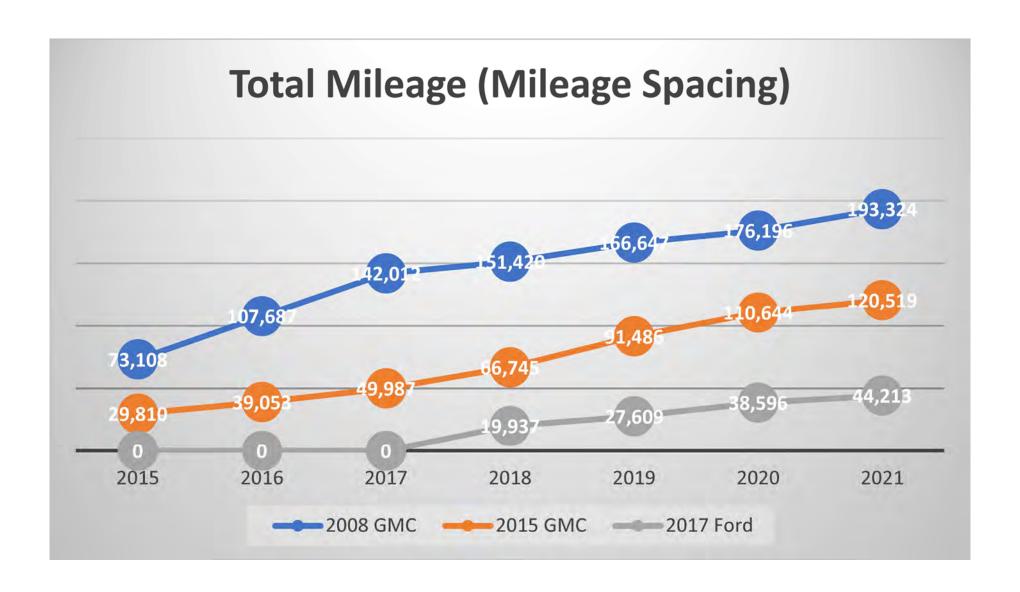

### **Statistical Data:**

- Ambulance Activity Report
- Response Activity Report