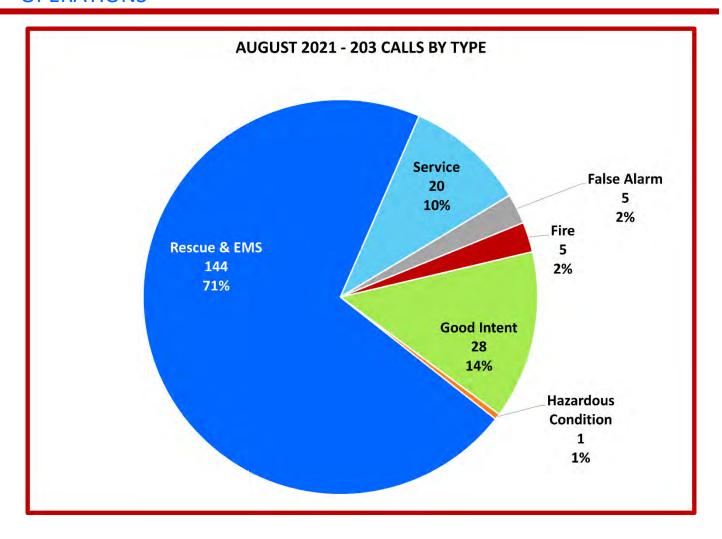

### **Statistical Data:**

- Ambulance Activity Report
- Response Activity Report

### **Statistical Data:**

- Ambulance Activity Report Discussion on transports.
- Response Activity Report Director D. Sorenson complimented the reporting and the charts. The board held a discussion on peak times, concluding they are 10am-10pm.