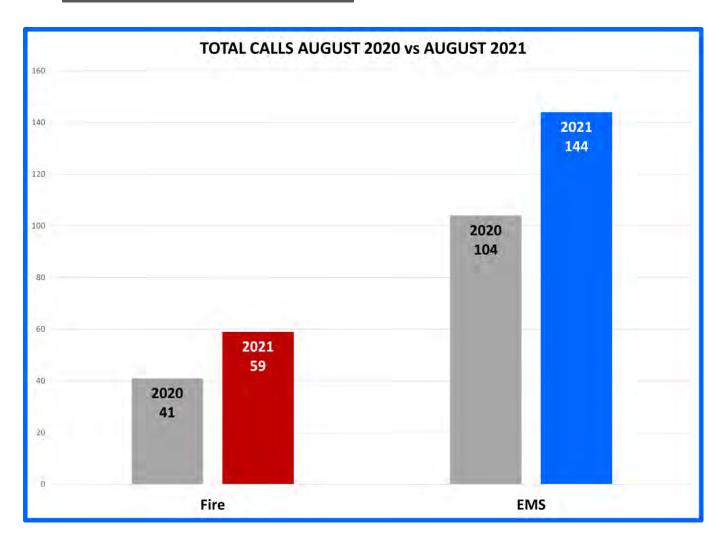

### **Statistical Data:**

- Ambulance Activity Report
- Response Activity Report

### **Statistical Data:**

- Ambulance Activity Report Discussion on transports.
- Response Activity Report Director D. Sorenson complimented the reporting and the charts. The board held a discussion on peak times, concluding they are 10am-10pm.