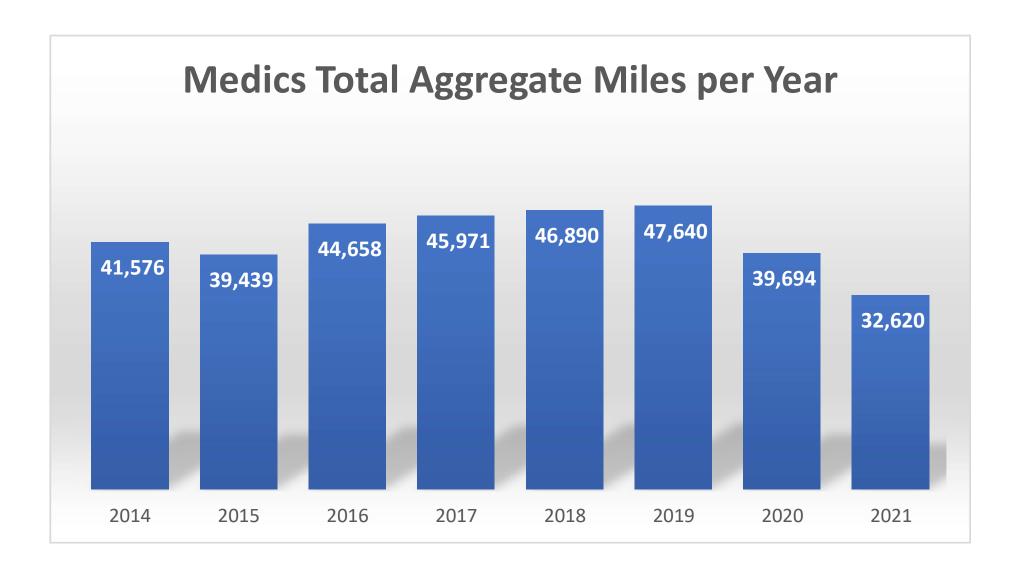

### **Statistical Data:**

- Ambulance Activity Report
- Response Activity Report