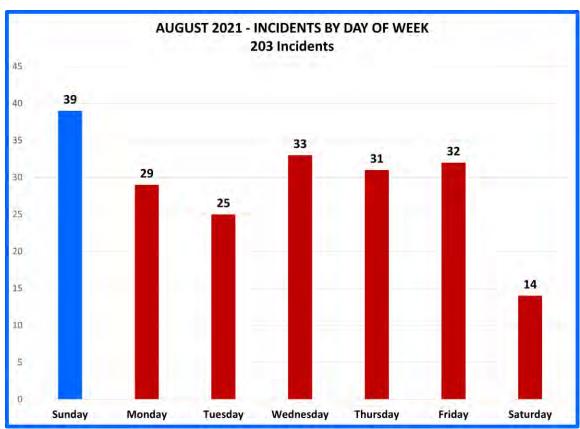

### **Statistical Data:**

- Ambulance Activity Report Discussion on transports.
- Response Activity Report Director D. Sorenson complimented the reporting and the charts. The board held a discussion on peak times, concluding they are 10am-10pm.