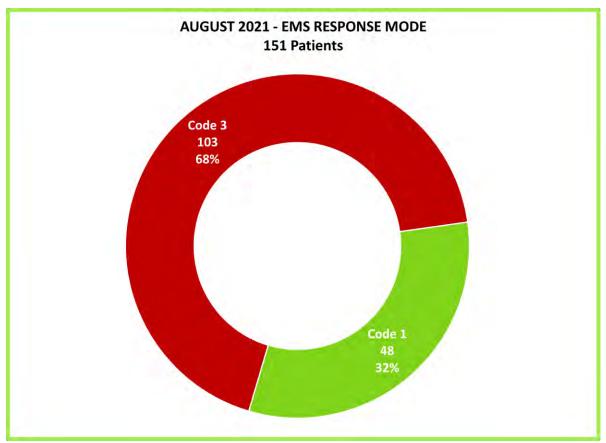

### **Statistical Data:**

- Ambulance Activity Report
- Response Activity Report

### **Statistical Data:**

- Ambulance Activity Report Discussion on transports.
- Response Activity Report Director D. Sorenson complimented the reporting and the charts. The board held a discussion on peak times, concluding they are 10am-10pm.