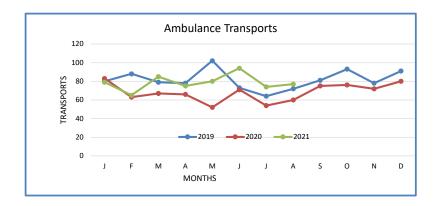

### **Statistical Data:**

- Ambulance Activity Report
- Response Activity Report

### **Statistical Data:**

- Ambulance Activity Report Discussion on transports.
- Response Activity Report Director D. Sorenson complimented the reporting and the charts. The board held a discussion on peak times, concluding they are 10am-10pm.